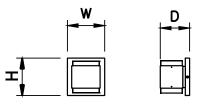

## Warranty

5 Years Warranty on Driver and LED Module

**LED Type** 

| Model          | Input<br>Voltage | Input<br>Wattage | LED CT         | CRI | Lumen<br>(TYP) | Finish | Shade         | Dimension<br>(W X H X D) | Barille<br>(Option) |
|----------------|------------------|------------------|----------------|-----|----------------|--------|---------------|--------------------------|---------------------|
| W900D-RN-AC-05 | 120V – 277V      | 9W               | 3000K or 4000K | >80 | 650            | Black  | Crystal Glass | 5.0" x 10.0" x 3.9"      | Yes                 |