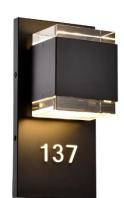

# LED Hotel Room Number Lighting Sconce, Indoor

## Housing

Die-formed Cold-rolled Steel

Fixture with Room Numbers is Custom Made for Each Room

Numbers are Shinning by Down Light

Finish Option: -62 Satin Nickel -30 Oil Rubbed Bronze -05 Black

**ADA Complaint** 

## Optical

Shade: Crystal Glass

## Warranty

5 Years Warranty on Driver and LED Module

**LED Type** 

| Model          | Input<br>Voltage | Input<br>Wattage | LED CT         | CRI | Lumen<br>(TYP) | Finish | Shade         | Dimension<br>(W X H X D) | Barille<br>(Option) |
|----------------|------------------|------------------|----------------|-----|----------------|--------|---------------|--------------------------|---------------------|
| W900D-RN-AC-05 | 120V – 277V      | 9W               | 3000K or 4000K | >80 | 650            | Black  | Crystal Glass | 5.0" x 10.0" x 3.9"      | Yes                 |