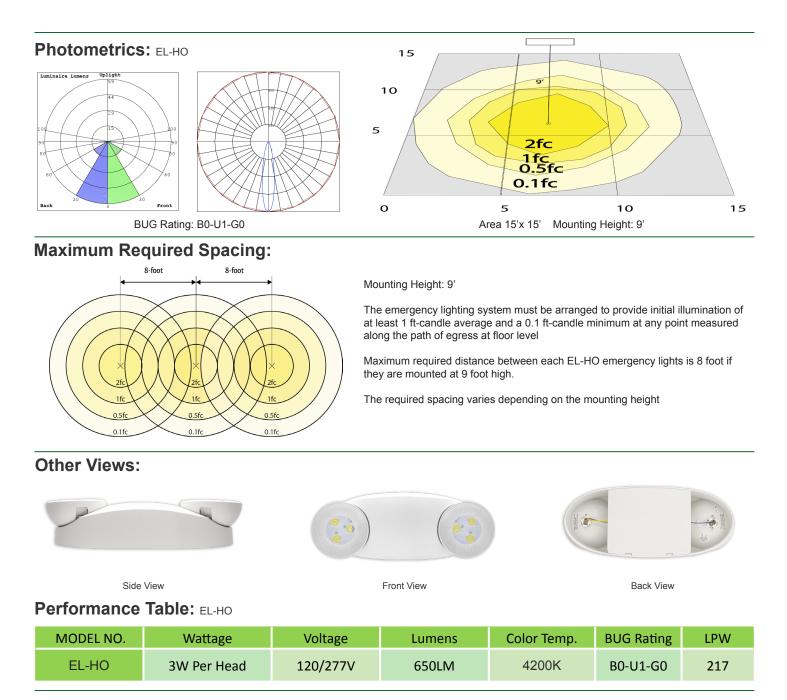

#### **Electrical:**

- Voltage: 120-277V / 50-60Hz
- Power Factor: >0.90
- Wattage: 3W Per Head
- Efficacy: 217 LPW

#### Mechanical:

- Mounting: wall mounting with KO's in Back Plate
- Universal J-box Mounting Pattern
- Maximum 24 hours for Full Recharge Time
- Test Switch and Charge Indicator
- Operating temperature: 68-122°F
- Rated life: 90-minute rated
- White Finish
- IP 20, Indoor Use only

#### Lighting:

- Two fully adjustable 3-watt LED lamp heads for safe egress
- Improved Beam Control for Increased Spacing and
- Illumination
- Total Lumens: 650LM •
- Color Temperatures: 4200K
- Built-in 6V 4Ah Lead Acid battery for minimum 90 minutes **Emergency Operation**