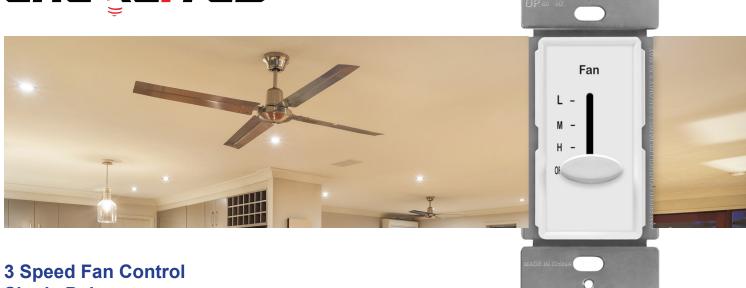

## **Description**

The 17000-F3 Fan Control by Enerlites is designed to conveniently set the speed of a ceiling fan. The ceiling fan control provides convenient operation for fans with pull-chain controls. When installed, simply put your fan on the highest speed setting using the pull-chain control and then use the wall control to change the fan speeds and to turn it off.

## **Features**

- Slider provides 3 speeds for fan, and switch turns fan onto preset level
- For use with designer style openings
- Provides 3 quiet fan speeds for comfort
- Easy installation and operation
- For use with indoor ceiling paddle fans only