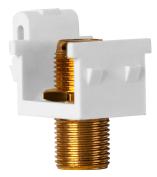

## **Coaxial Keystone Jack Insert**

Model No: 6101

## **Description**

Enerlites RG6 Coaxial Keystone Jack inserts provide a secure and quick way to connect an RG6 coaxial cable to your wall-mounted UHD TV. These commercial grade inserts provide a time-saving and tidy alternative to running long coax cables across the floor.

## **Specifications**

| Dimensions |                         |
|------------|-------------------------|
| Height     | .80"                    |
| Width      | .60"                    |
| Depth      | 1.10"                   |
| Color      | Gold-plated F-Connector |

## **Features**

- Commercial grade rg6 keystone Jack insert for home theater or high-speed router applications provides quick screw-on connection of an RG6 coax cables
- Sturdy snap in construction of RG6 keystone insert provides a secure connection in a keystone wall plate or a keystone patch panel with standard
- Compatible with Enerlites 1 to 6 Port inserts or Low-Profile Wall Plates