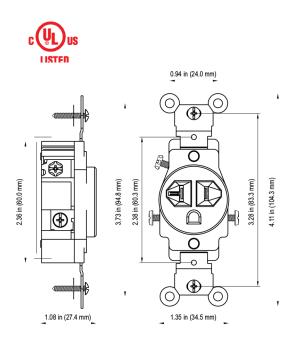

# Commercial Grade Single TR Receptacle 2-Pole, 3-Wire15A/125V, 5-15R

Model No: 61150-TR

#### Features

- 15 amp/125-Volt.
- Flammability UL94, V2 Rating.
- With ears; straight blade; quick push-in and side wired; steel strap.
- Tamper Resistant.
- Shallow design for maximum wiring room.

## Specifications

| Туре                            | Single Outlet   |
|---------------------------------|-----------------|
| Color Availability              | White and Ivory |
| Grounding                       | Grounding       |
| Amperage                        | 15Amp           |
| Voltage                         | 125V            |
| Termination                     | Side Wired      |
| Standards and<br>Certifications | UL Listed       |