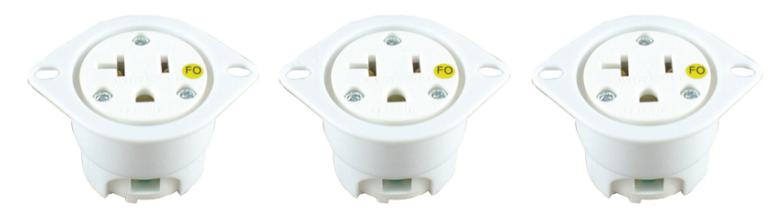

# 20 Amp 125Volt Straight Blade Flanged Outlet NEMA 5-20

Model No: 66214-W

### **Description**

Enerlites NEMA straight blade flanged inlets are designed for industrial and commercial applications. The PBT/Nylon housing of insulated design shields exposed metal parts on hand-held side. All thermoplastic construction, provides excellent impact and chemical resistance. NEMA configuration molded on flange, easy field identificatio..

#### **Features**

- Terminals marked for easy identification and fast wiring.
- Visible stamped NEMA configuration and device rating.

## **Specifications**

| Туре                | Flanged Outlet |
|---------------------|----------------|
| Rating              | 20Amp, 125VAC  |
| Wiring Scheme       | 2 Pole, 3 Wire |
| NEMA Configuration  | 5-20           |
| Max Working Voltage | 125VAC         |
| Wire Gauge          | 14 AWG         |