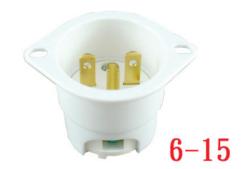

# 15 Amp 250Volt Straight Blade Flanged Inlet NEMA 6-15

Model No: 66223-W

### Description

Enerlites NEMA straight blade flanged inlets are designed for industrial and commercial applications. The PBT/Nylon housing of insulated design shields exposed metal parts on hand-held side. All thermoplastic construction, provides excellent impact and chemical resistance. NEMA configuration molded on flange, easy field identificatio..

## **Specifications**

| Туре                | Flanged Inlet  |
|---------------------|----------------|
| Rating              | 15Amp, 250VAC  |
| Wiring Scheme       | 2 Pole, 3 Wire |
| NEMA Configuration  | 6-15           |
| Max Working Voltage | 250VAC         |
| Wire Gauge          | 14 AWG         |