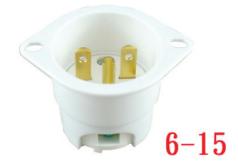

# 15 Amp 250Volt Straight Blade Flanged Inlet NEMA 6-15

Model No: 66223-W

### Description

Enerlites NEMA straight blade flanged inlets are designed for industrial and commercial applications. The PBT/Nylon housing of insulated design shields exposed metal parts on hand-held side. All thermoplastic construction, provides excellent impact and chemical resistance. NEMA configuration molded on flange, easy field identificatio..

## **Specifications**

| Туре                | Flanged Inlet  |
|---------------------|----------------|
| Rating              | 15Amp, 250VAC  |
| Wiring Scheme       | 2 Pole, 3 Wire |
| NEMA Configuration  | 6-15           |
| Max Working Voltage | 250VAC         |
| Wire Gauge          | 14 AWG         |