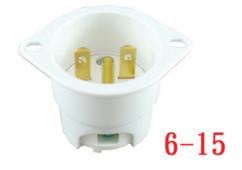

# 15 Amp 250Volt Straight Blade Flanged Inlet NEMA 6-15

Model No: 66223-W

### Description

Enerlites NEMA straight blade flanged inlets are designed for industrial and commercial applications. The PBT/Nylon housing of insulated design shields exposed metal parts on hand-held side. All thermoplastic construction, provides excellent impact and chemical resistance. NEMA configuration molded on flange, easy field identificatio..

## **Specifications**

| Туре                | Flanged Inlet  |
|---------------------|----------------|
| Rating              | 15Amp, 250VAC  |
| Wiring Scheme       | 2 Pole, 3 Wire |
| NEMA Configuration  | 6-15           |
| Max Working Voltage | 250VAC         |
| Wire Gauge          | 14 AWG         |