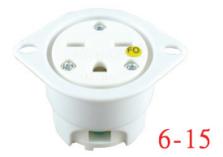

# 15 Amp 250Volt Straight Blade Flanged Outlet NEMA 6-15

Model No: 66224-W

### **Description**

Enerlites NEMA straight blade flanged inlets are designed for industrial and commercial applications. The PBT/Nylon housing of insulated design shields exposed metal parts on hand-held side. All thermoplastic construction, provides excellent impact and chemical resistance. NEMA configuration molded on flange, easy field identificatio..

## **Specifications**

| Туре                | Flanged Outlet |
|---------------------|----------------|
| Rating              | 15Amp, 250VAC  |
| Wiring Scheme       | 2 Pole, 3 Wire |
| NEMA Configuration  | 6-15           |
| Max Working Voltage | 250VAC         |
| Wire Gauge          | 14 AWG         |