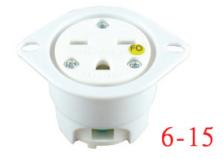

# 15 Amp 250Volt Straight Blade Flanged Outlet NEMA 6-15

Model No: 66224-W

### **Description**

Enerlites NEMA straight blade flanged inlets are designed for industrial and commercial applications. The PBT/Nylon housing of insulated design shields exposed metal parts on hand-held side. All thermoplastic construction, provides excellent impact and chemical resistance. NEMA configuration molded on flange, easy field identificatio..

## **Specifications**

| Туре                | Flanged Outlet |
|---------------------|----------------|
| Rating              | 15Amp, 250VAC  |
| Wiring Scheme       | 2 Pole, 3 Wire |
| NEMA Configuration  | 6-15           |
| Max Working Voltage | 250VAC         |
| Wire Gauge          | 14 AWG         |