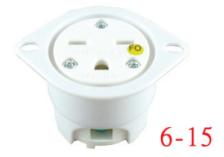

# 15 Amp 250Volt Straight Blade Flanged Outlet NEMA 6-15

Model No: 66224-W

### **Description**

Enerlites NEMA straight blade flanged inlets are designed for industrial and commercial applications. The PBT/Nylon housing of insulated design shields exposed metal parts on hand-held side. All thermoplastic construction, provides excellent impact and chemical resistance. NEMA configuration molded on flange, easy field identificatio..

## **Specifications**

| Туре                | Flanged Outlet |
|---------------------|----------------|
| Rating              | 15Amp, 250VAC  |
| Wiring Scheme       | 2 Pole, 3 Wire |
| NEMA Configuration  | 6-15           |
| Max Working Voltage | 250VAC         |
| Wire Gauge          | 14 AWG         |