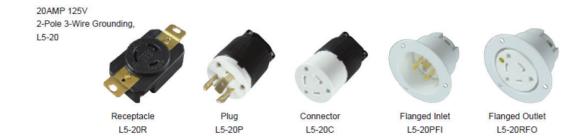

## **Specifications**

| Туре                | Flanged Inlet  |
|---------------------|----------------|
| Rating              | 20Amp, 250VAC  |
| Wiring Scheme       | 2 Pole, 3 Wire |
| NEMA Configuration  | 6-20           |
| Max Working Voltage | 250VAC         |
| Wire Gauge          | 14 AWG         |