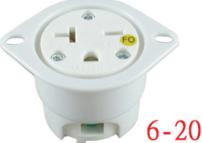

# 20 Amp 250Volt Straight Blade Flanged Outlet NEMA 6-20

### Model No: 66234-W

#### Description

Enerlites NEMA straight blade flanged inlets are designed for industrial and commercial applications. The PBT/Nylon housing of insulated design shields exposed metal parts on hand-held side. All thermoplastic construction, provides excellent impact and chemical resistance. NEMA configuration molded on flange, easy field identificatio..

## **Specifications**

| Туре                | Flanged Outlet |
|---------------------|----------------|
| Rating              | 20Amp, 250VAC  |
| Wiring Scheme       | 2 Pole, 3 Wire |
| NEMA Configuration  | 6-20           |
| Max Working Voltage | 250VAC         |
| Wire Gauge          | 14 AWG         |