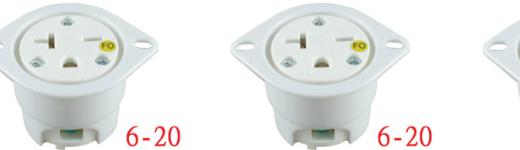

# 20 Amp 250Volt Straight Blade Flanged Outlet NEMA 6-20

### Model No: 66234-W

#### Description

Enerlites NEMA straight blade flanged inlets are designed for industrial and commercial applications. The PBT/Nylon housing of insulated design shields exposed metal parts on hand-held side. All thermoplastic construction, provides excellent impact and chemical resistance. NEMA configuration molded on flange, easy field identificatio..

## **Specifications**

| Туре                | Flanged Outlet |
|---------------------|----------------|
| Rating              | 20Amp, 250VAC  |
| Wiring Scheme       | 2 Pole, 3 Wire |
| NEMA Configuration  | 6-20           |
| Max Working Voltage | 250VAC         |
| Wire Gauge          | 14 AWG         |