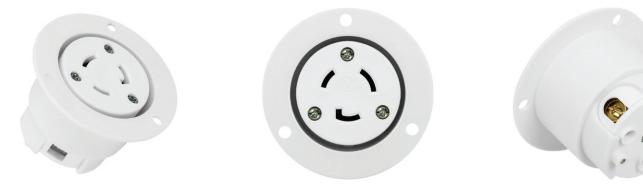

# Industrial Grade Locking Flanged Outlets, Grounding NEMA L5-20C

Model No: 66404-W

#### Description

Enerlites's locking devices provide a safe disconnect solution between an equipment load and a power source. These devices incorporate a locking interface that is engaged and disengaged simply by rotating the device assuring a safe and reliable electrical connection. The nylon housing of insulated design shields exposed metal parts on hand-held side. The industrial strength contacts resist heat rise, provide excellent conductivity. The internal dust shield design keeps terminals free of contaminants.

## Specifications

| Туре                | Locking Flanged Outlet    |
|---------------------|---------------------------|
| Rating              | 20Amp, 125Volt            |
| Wiring Scheme       | 2 Pole, 3 Wire Grounding  |
| NEMA Configuration  | L5-20C                    |
| Max Working Voltage | 125VAC                    |
| Termination         | #12 AWG Solid Copper Wire |