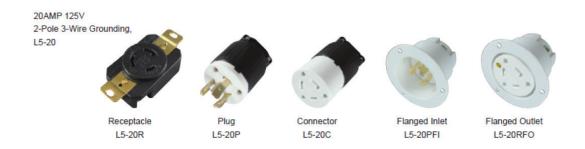

# Industrial Grade Locking Flanged Outlets, Grounding NEMA L5-20C

Model No: 66404-W

## Specifications

| Туре                | Locking Flanged Outlet    |
|---------------------|---------------------------|
| Rating              | 20Amp, 125Volt            |
| Wiring Scheme       | 2 Pole, 3 Wire Grounding  |
| NEMA Configuration  | L5-20C                    |
| Max Working Voltage | 125VAC                    |
| Termination         | #12 AWG Solid Copper Wire |