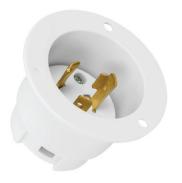

# Industrial Grade Locking Flanged Inlet, Grounding NEMA L6-20P

Model No: 66413-W

### Description

Enerlites's locking devices provide a safe disconnect solution between an equipment load and a power source. These devices incorporate a locking interface that is engaged and disengaged simply by rotating the device assuring a safe and reliable electrical connection. The nylon housing of insulated design shields exposed metal parts on hand-held side. The industrial strength contacts resist heat rise, provide excellent conductivity. The internal dust shield design keeps terminals free of contaminants.

## **Specifications**

| Туре                | Locking Flanged Inlet     |
|---------------------|---------------------------|
| Rating              | 20Amp, 250Volt            |
| Wiring Scheme       | 2 Pole, 3 Wire Grounding  |
| NEMA Configuration  | L6-20P                    |
| Max Working Voltage | 250VAC                    |
| Termination         | #12 AWG Solid Copper Wire |