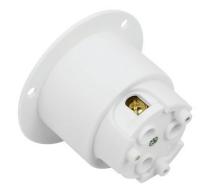

# Industrial Grade Locking Flanged Inlet, Grounding NEMA L6-20P

Model No: 66413-W

### Description

Enerlites's locking devices provide a safe disconnect solution between an equipment load and a power source. These devices incorporate a locking interface that is engaged and disengaged simply by rotating the device assuring a safe and reliable electrical connection. The nylon housing of insulated design shields exposed metal parts on hand-held side. The industrial strength contacts resist heat rise, provide excellent conductivity. The internal dust shield design keeps terminals free of contaminants.

## **Specifications**

| Туре                | Locking Flanged Inlet     |
|---------------------|---------------------------|
| Rating              | 20Amp, 250Volt            |
| Wiring Scheme       | 2 Pole, 3 Wire Grounding  |
| NEMA Configuration  | L6-20P                    |
| Max Working Voltage | 250VAC                    |
| Termination         | #12 AWG Solid Copper Wire |