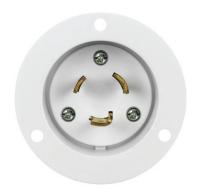

# Industrial Grade Locking Flanged Inlet, Grounding NEMA L6-20P

Model No: 66413-W

### Description

Enerlites's locking devices provide a safe disconnect solution between an equipment load and a power source. These devices incorporate a locking interface that is engaged and disengaged simply by rotating the device assuring a safe and reliable electrical connection. The nylon housing of insulated design shields exposed metal parts on hand-held side. The industrial strength contacts resist heat rise, provide excellent conductivity. The internal dust shield design keeps terminals free of contaminants.

## **Specifications**

| Туре                | Locking Flanged Inlet     |
|---------------------|---------------------------|
| Rating              | 20Amp, 250Volt            |
| Wiring Scheme       | 2 Pole, 3 Wire Grounding  |
| NEMA Configuration  | L6-20P                    |
| Max Working Voltage | 250VAC                    |
| Termination         | #12 AWG Solid Copper Wire |