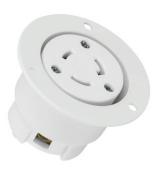

# Industrial Grade Locking Flanged Outlet, Grounding NEMA L6-20C

Model No: 66414-W

## **Specifications**

| Туре                | Locking Flanged Outlet    |
|---------------------|---------------------------|
| Rating              | 20Amp, 250Volt            |
| Wiring Scheme       | 2 Pole, 3 Wire Grounding  |
| NEMA Configuration  | L6-20C                    |
| Max Working Voltage | 250VAC                    |
| Termination         | #12 AWG Solid Copper Wire |