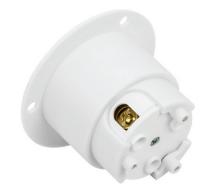

# Industrial Grade Locking Flanged Outlet, Grounding NEMA L6-20C

Model No: 66414-W

## **Specifications**

| Туре                | Locking Flanged Outlet    |
|---------------------|---------------------------|
| Rating              | 20Amp, 250Volt            |
| Wiring Scheme       | 2 Pole, 3 Wire Grounding  |
| NEMA Configuration  | L6-20C                    |
| Max Working Voltage | 250VAC                    |
| Termination         | #12 AWG Solid Copper Wire |