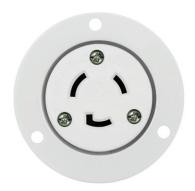

# Industrial Grade Locking Flanged Outlet, Grounding NEMA L6-20C

Model No: 66414-W

## **Specifications**

| Туре                | Locking Flanged Outlet    |
|---------------------|---------------------------|
| Rating              | 20Amp, 250Volt            |
| Wiring Scheme       | 2 Pole, 3 Wire Grounding  |
| NEMA Configuration  | L6-20C                    |
| Max Working Voltage | 250VAC                    |
| Termination         | #12 AWG Solid Copper Wire |