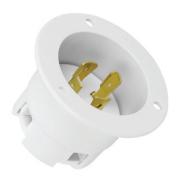

# Industrial Grade Locking Flanged Inlet, Grounding NEMA L14-20P

Model No: 66423-W

### Description

Enerlites's locking devices provide a safe disconnect solution between an equipment load and a power source. These devices incorporate a locking interface that is engaged and disengaged simply by rotating the device assuring a safe and reliable electrical connection. The nylon housing of insulated design shields exposed metal parts on hand-held side. The industrial strength contacts resist heat rise, provide excellent conductivity. The internal dust shield design keeps terminals free of contaminants.

## **Specifications**

| Туре                | Locking Flanged Inlet     |
|---------------------|---------------------------|
| Rating              | 20Amp, 125/250Volt        |
| Wiring Scheme       | 3 Pole, 4 Wire Grounding  |
| NEMA Configuration  | L14-20P                   |
| Max Working Voltage | 125/250VAC                |
| Termination         | #12 AWG Solid Copper Wire |