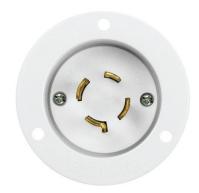

# Industrial Grade Locking Flanged Inlet, Grounding NEMA L14-20P

Model No: 66423-W

### Description

Enerlites's locking devices provide a safe disconnect solution between an equipment load and a power source. These devices incorporate a locking interface that is engaged and disengaged simply by rotating the device assuring a safe and reliable electrical connection. The nylon housing of insulated design shields exposed metal parts on hand-held side. The industrial strength contacts resist heat rise, provide excellent conductivity. The internal dust shield design keeps terminals free of contaminants.

## **Specifications**

| Туре                | Locking Flanged Inlet     |
|---------------------|---------------------------|
| Rating              | 20Amp, 125/250Volt        |
| Wiring Scheme       | 3 Pole, 4 Wire Grounding  |
| NEMA Configuration  | L14-20P                   |
| Max Working Voltage | 125/250VAC                |
| Termination         | #12 AWG Solid Copper Wire |