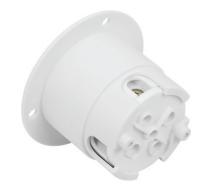

# Industrial Grade Locking Flanged Inlet, Grounding NEMA L14-20P

Model No: 66423-W

### Description

Enerlites's locking devices provide a safe disconnect solution between an equipment load and a power source. These devices incorporate a locking interface that is engaged and disengaged simply by rotating the device assuring a safe and reliable electrical connection. The nylon housing of insulated design shields exposed metal parts on hand-held side. The industrial strength contacts resist heat rise, provide excellent conductivity. The internal dust shield design keeps terminals free of contaminants.

## **Specifications**

| Туре                | Locking Flanged Inlet     |
|---------------------|---------------------------|
| Rating              | 20Amp, 125/250Volt        |
| Wiring Scheme       | 3 Pole, 4 Wire Grounding  |
| NEMA Configuration  | L14-20P                   |
| Max Working Voltage | 125/250VAC                |
| Termination         | #12 AWG Solid Copper Wire |