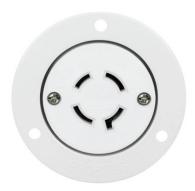

# Industrial Grade Locking Flanged Outlet, Grounding NEMA L14-20C

Model No: 66424-W

## **Specifications**

| Туре                | Locking Flanged Outlet    |
|---------------------|---------------------------|
| Rating              | 20Amp, 125/250Volt        |
| Wiring Scheme       | 3 Pole, 4 Wire Grounding  |
| NEMA Configuration  | L14-20C                   |
| Max Working Voltage | 125/250VAC                |
| Termination         | #12 AWG Solid Copper Wire |