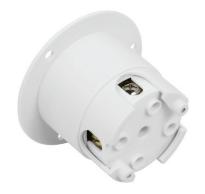

### Description

Enerlites's locking devices provide a safe disconnect solution between an equipment load and a power source. These devices incorporate a locking interface that is engaged and disengaged simply by rotating the device assuring a safe and reliable electrical connection. The nylon housing of insulated design shields exposed metal parts on hand-held side. The industrial strength contacts resist heat rise, provide excellent conductivity. The internal dust shield design keeps terminals free of contaminants.

## **Specifications**

| Туре                | Locking Flanged Outlet    |
|---------------------|---------------------------|
| Rating              | 20Amp, 125/250Volt        |
| Wiring Scheme       | 3 Pole, 4 Wire Grounding  |
| NEMA Configuration  | L14-20C                   |
| Max Working Voltage | 125/250VAC                |
| Termination         | #12 AWG Solid Copper Wire |