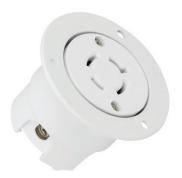

# Industrial Grade Locking Flanged Outlet, Grounding NEMA L14-20C

Model No: 66424-W

## **Specifications**

| Туре                | Locking Flanged Outlet    |
|---------------------|---------------------------|
| Rating              | 20Amp, 125/250Volt        |
| Wiring Scheme       | 3 Pole, 4 Wire Grounding  |
| NEMA Configuration  | L14-20C                   |
| Max Working Voltage | 125/250VAC                |
| Termination         | #12 AWG Solid Copper Wire |