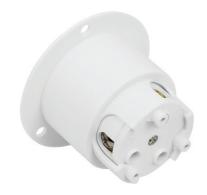

# Industrial Grade Locking Flanged Inlet, Grounding NEMA L5-30P

Model No: 66453-W

### Description

Enerlites's locking devices provide a safe disconnect solution between an equipment load and a power source. These devices incorporate a locking interface that is engaged and disengaged simply by rotating the device assuring a safe and reliable electrical connection. The nylon housing of insulated design shields exposed metal parts on hand-held side. The industrial strength contacts resist heat rise, provide excellent conductivity. The internal dust shield design keeps terminals free of contaminants.