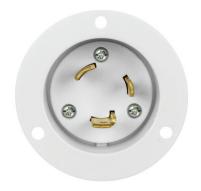

# Industrial Grade Locking Flanged Inlet, Grounding NEMA L5-30P

Model No: 66453-W

## **Specifications**

| Туре                | Locking Flanged Inlet     |
|---------------------|---------------------------|
| Rating              | 30Amp, 125Volt            |
| Wiring Scheme       | 2 Pole, 3 Wire Grounding  |
| NEMA Configuration  | L5-30P                    |
| Max Working Voltage | 125VAC                    |
| Termination         | #10 AWG Solid Copper Wire |