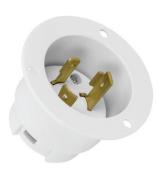

# Industrial Grade Locking Flanged Inlet, Grounding NEMA L5-30P

Model No: 66453-W

### Description

Enerlites's locking devices provide a safe disconnect solution between an equipment load and a power source. These devices incorporate a locking interface that is engaged and disengaged simply by rotating the device assuring a safe and reliable electrical connection. The nylon housing of insulated design shields exposed metal parts on hand-held side. The industrial strength contacts resist heat rise, provide excellent conductivity. The internal dust shield design keeps terminals free of contaminants.