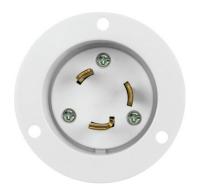

# Industrial Grade Locking Flanged Inlet, Grounding NEMA L6-30P

Model No: 66463-W

### Description

Enerlites's locking devices provide a safe disconnect solution between an equipment load and a power source. These devices incorporate a locking interface that is engaged and disengaged simply by rotating the device assuring a safe and reliable electrical connection. The nylon housing of insulated design shields exposed metal parts on hand-held side. The industrial strength contacts resist heat rise, provide excellent conductivity. The internal dust shield design keeps terminals free of contaminants.

## **Specifications**

| Туре                | Locking Flanged Inlet     |
|---------------------|---------------------------|
| Rating              | 30Amp, 250Volt            |
| Wiring Scheme       | 2 Pole, 3 Wire Grounding  |
| NEMA Configuration  | L6-30P                    |
| Max Working Voltage | 250VAC                    |
| Termination         | #10 AWG Solid Copper Wire |