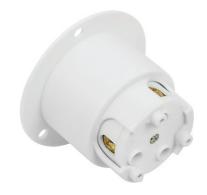

# Industrial Grade Locking Flanged Inlet, Grounding NEMA L6-30P

Model No: 66463-W

### Description

Enerlites's locking devices provide a safe disconnect solution between an equipment load and a power source. These devices incorporate a locking interface that is engaged and disengaged simply by rotating the device assuring a safe and reliable electrical connection. The nylon housing of insulated design shields exposed metal parts on hand-held side. The industrial strength contacts resist heat rise, provide excellent conductivity. The internal dust shield design keeps terminals free of contaminants.

## **Specifications**

| Туре                | Locking Flanged Inlet     |
|---------------------|---------------------------|
| Rating              | 30Amp, 250Volt            |
| Wiring Scheme       | 2 Pole, 3 Wire Grounding  |
| NEMA Configuration  | L6-30P                    |
| Max Working Voltage | 250VAC                    |
| Termination         | #10 AWG Solid Copper Wire |