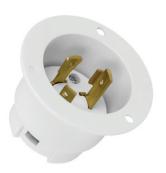

# Industrial Grade Locking Flanged Inlet, Grounding NEMA L6-30P

Model No: 66463-W

### Description

Enerlites's locking devices provide a safe disconnect solution between an equipment load and a power source. These devices incorporate a locking interface that is engaged and disengaged simply by rotating the device assuring a safe and reliable electrical connection. The nylon housing of insulated design shields exposed metal parts on hand-held side. The industrial strength contacts resist heat rise, provide excellent conductivity. The internal dust shield design keeps terminals free of contaminants.

## **Specifications**

| Туре                | Locking Flanged Inlet     |
|---------------------|---------------------------|
| Rating              | 30Amp, 250Volt            |
| Wiring Scheme       | 2 Pole, 3 Wire Grounding  |
| NEMA Configuration  | L6-30P                    |
| Max Working Voltage | 250VAC                    |
| Termination         | #10 AWG Solid Copper Wire |