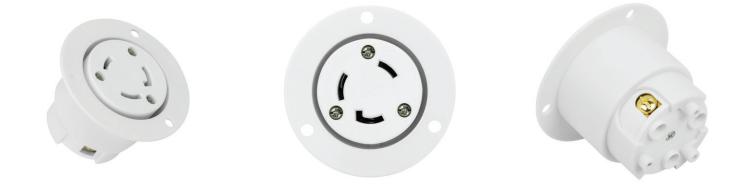

# Industrial Grade Locking Flanged Outlet, Grounding NEMA L6-30C

Model No: 66464-W

#### Description

Enerlites's locking devices provide a safe disconnect solution between an equipment load and a power source. These devices incorporate a locking interface that is engaged and disengaged simply by rotating the device assuring a safe and reliable electrical connection. The nylon housing of insulated design shields exposed metal parts on hand-held side. The industrial strength contacts resist heat rise, provide excellent conductivity. The internal dust shield design keeps terminals free of contaminants.

## Specifications

| Туре                | Locking Flanged Outlet    |
|---------------------|---------------------------|
| Rating              | 30Amp, 250Volt            |
| Wiring Scheme       | 2 Pole, 3 Wire Grounding  |
| NEMA Configuration  | L6-30C                    |
| Max Working Voltage | 250VAC                    |
| Termination         | #10 AWG Solid Copper Wire |