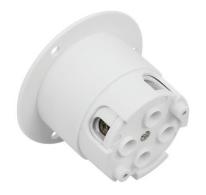

# Industrial Grade Locking Flanged Inlet, Grounding NEMA L14-30P

Model No: 66493-W

### Description

Enerlites's locking devices provide a safe disconnect solution between an equipment load and a power source. These devices incorporate a locking interface that is engaged and disengaged simply by rotating the device assuring a safe and reliable electrical connection. The nylon housing of insulated design shields exposed metal parts on hand-held side. The industrial strength contacts resist heat rise, provide excellent conductivity. The internal dust shield design keeps terminals free of contaminants.