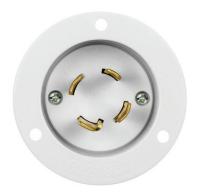

# Industrial Grade Locking Flanged Inlet, Grounding NEMA L14-30P

Model No: 66493-W

## **Specifications**

| Туре                | Locking Flanged Inlet     |
|---------------------|---------------------------|
| Rating              | 20Amp, 125/250Volt        |
| Wiring Scheme       | 3 Pole, 4 Wire Grounding  |
| NEMA Configuration  | L14-30P                   |
| Max Working Voltage | 125/250VAC                |
| Termination         | #10 AWG Solid Copper Wire |