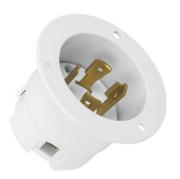

# Industrial Grade Locking Flanged Inlet, Grounding NEMA L14-30P

Model No: 66493-W

### Description

Enerlites's locking devices provide a safe disconnect solution between an equipment load and a power source. These devices incorporate a locking interface that is engaged and disengaged simply by rotating the device assuring a safe and reliable electrical connection. The nylon housing of insulated design shields exposed metal parts on hand-held side. The industrial strength contacts resist heat rise, provide excellent conductivity. The internal dust shield design keeps terminals free of contaminants.