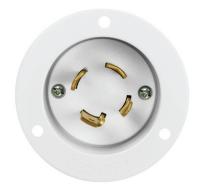

# Industrial Grade Locking Flanged Inlet, Grounding NEMA L15-30P

Model No: 66803-W

### **Specifications**

| Туре                | Locking Flanged Inlet     |
|---------------------|---------------------------|
| Rating              | 30Amp, 250Volt            |
| Wiring Scheme       | 3 Pole, 4 Wire Grounding  |
| NEMA Configuration  | L15-30P                   |
| Max Working Voltage | 250VAC                    |
| Termination         | #10 AWG Solid Copper Wire |