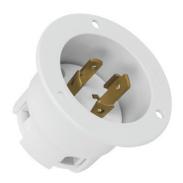

# Industrial Grade Locking Flanged Inlet, Grounding NEMA L15-30P

Model No: 66803-W

### **Specifications**

| Туре                | Locking Flanged Inlet     |
|---------------------|---------------------------|
| Rating              | 30Amp, 250Volt            |
| Wiring Scheme       | 3 Pole, 4 Wire Grounding  |
| NEMA Configuration  | L15-30P                   |
| Max Working Voltage | 250VAC                    |
| Termination         | #10 AWG Solid Copper Wire |