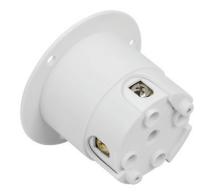

# Industrial Grade Locking Flanged Inlet, Grounding NEMA L15-30P

Model No: 66803-W

### **Specifications**

| Туре                | Locking Flanged Inlet     |
|---------------------|---------------------------|
| Rating              | 30Amp, 250Volt            |
| Wiring Scheme       | 3 Pole, 4 Wire Grounding  |
| NEMA Configuration  | L15-30P                   |
| Max Working Voltage | 250VAC                    |
| Termination         | #10 AWG Solid Copper Wire |