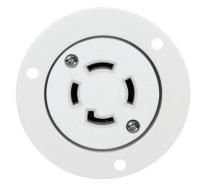

# Industrial Grade Locking Flanged Outlet, Grounding NEMA L15-30C

Model No: 66804-W

## **Specifications**

| Туре                | Locking Flanged Outlet    |
|---------------------|---------------------------|
| Rating              | 30Amp, 250Volt            |
| Wiring Scheme       | 3 Pole, 4 Wire Grounding  |
| NEMA Configuration  | L15-30C                   |
| Max Working Voltage | 250VAC                    |
| Termination         | #10 AWG Solid Copper Wire |