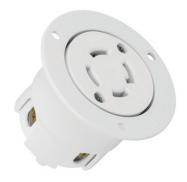

# Industrial Grade Locking Flanged Outlet, Grounding NEMA L15-30C

Model No: 66804-W

## **Specifications**

| Туре                | Locking Flanged Outlet    |
|---------------------|---------------------------|
| Rating              | 30Amp, 250Volt            |
| Wiring Scheme       | 3 Pole, 4 Wire Grounding  |
| NEMA Configuration  | L15-30C                   |
| Max Working Voltage | 250VAC                    |
| Termination         | #10 AWG Solid Copper Wire |