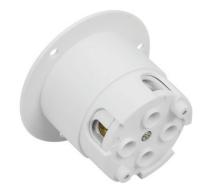

# Industrial Grade Locking Flanged Outlet, Grounding NEMA L15-30C

Model No: 66804-W

## **Specifications**

| Туре                | Locking Flanged Outlet    |
|---------------------|---------------------------|
| Rating              | 30Amp, 250Volt            |
| Wiring Scheme       | 3 Pole, 4 Wire Grounding  |
| NEMA Configuration  | L15-30C                   |
| Max Working Voltage | 250VAC                    |
| Termination         | #10 AWG Solid Copper Wire |