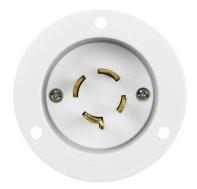

# Industrial Grade Locking Flanged Inlet, Grounding NEMA L15-20P

Model No: 66903-W

## **Specifications**

| Туре                | Locking Flanged Inlet     |
|---------------------|---------------------------|
| Rating              | 20Amp, 250Volt            |
| Wiring Scheme       | 3 Pole, 4 Wire Grounding  |
| NEMA Configuration  | L15-20P                   |
| Max Working Voltage | 250VAC                    |
| Termination         | #12 AWG Solid Copper Wire |