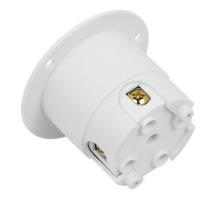

# Industrial Grade Locking Flanged Inlet, Grounding NEMA L15-20P

Model No: 66903-W

### Description

Enerlites's locking devices provide a safe disconnect solution between an equipment load and a power source. These devices incorporate a locking interface that is engaged and disengaged simply by rotating the device assuring a safe and reliable electrical connection. The nylon housing of insulated design shields exposed metal parts on hand-held side. The industrial strength contacts resist heat rise, provide excellent conductivity. The internal dust shield design keeps terminals free of contaminants.