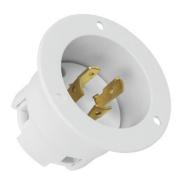

# Industrial Grade Locking Flanged Inlet, Grounding NEMA L15-20P

Model No: 66903-W

## **Specifications**

| Туре                | Locking Flanged Inlet     |
|---------------------|---------------------------|
| Rating              | 20Amp, 250Volt            |
| Wiring Scheme       | 3 Pole, 4 Wire Grounding  |
| NEMA Configuration  | L15-20P                   |
| Max Working Voltage | 250VAC                    |
| Termination         | #12 AWG Solid Copper Wire |