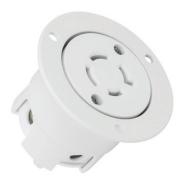

# Industrial Grade Locking Flanged Outlet, Grounding NEMA L15-20C

Model No: 66904-W

## **Specifications**

| Туре                | Locking Flanged Outlet    |
|---------------------|---------------------------|
| Rating              | 20Amp, 250Volt            |
| Wiring Scheme       | 3 Pole, 4 Wire Grounding  |
| NEMA Configuration  | L15-20C                   |
| Max Working Voltage | 250VAC                    |
| Termination         | #12 AWG Solid Copper Wire |