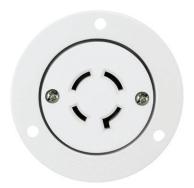

# Industrial Grade Locking Flanged Outlet, Grounding NEMA L15-20C

Model No: 66904-W

## **Specifications**

| Туре                | Locking Flanged Outlet    |
|---------------------|---------------------------|
| Rating              | 20Amp, 250Volt            |
| Wiring Scheme       | 3 Pole, 4 Wire Grounding  |
| NEMA Configuration  | L15-20C                   |
| Max Working Voltage | 250VAC                    |
| Termination         | #12 AWG Solid Copper Wire |