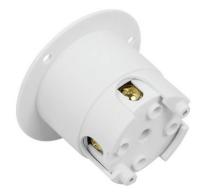

# Industrial Grade Locking Flanged Outlet, Grounding NEMA L15-20C

Model No: 66904-W

## **Specifications**

| Туре                | Locking Flanged Outlet    |
|---------------------|---------------------------|
| Rating              | 20Amp, 250Volt            |
| Wiring Scheme       | 3 Pole, 4 Wire Grounding  |
| NEMA Configuration  | L15-20C                   |
| Max Working Voltage | 250VAC                    |
| Termination         | #12 AWG Solid Copper Wire |