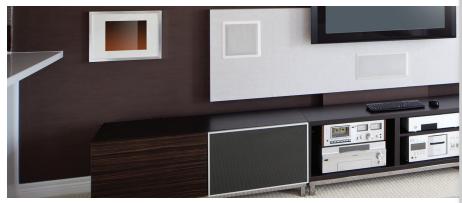

### Description

The Enerlites 2-Gang Recessed Cable Wall Plate is used to install low voltage cables behind your flat panel TV, your amplifier or other audio and video devices. This plate is designed to be used with a low voltage mounting bracket (sold separately). The plate can be installed with the opening facing up or down.

## **Features**

- Designed for use with low voltage cables behind flat screen TVs, amplifiers or other audio and video devices
- Easily holds up to 10 cables
- Mounts to a standard low voltage mounting bracket (not included)
- Can be installed with the opening facing up or down
- Screws included