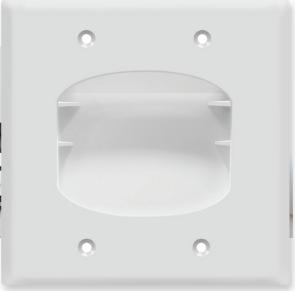

# Two Gang Recessed Cable Wall Plate

**Model No: 8882** 

### Description

The Enerlites 2-Gang Recessed Cable Wall Plate is used to install low voltage cables behind your flat panel TV, your amplifier or other audio and video devices. This plate is designed to be used with a low voltage mounting bracket (sold separately). The plate can be installed with the opening facing up or down.

## **Features**

- Designed for use with low voltage cables behind flat screen TVs, amplifiers or other audio and video devices
- Easily holds up to 10 cables
- Mounts to a standard low voltage mounting bracket (not included)
- Can be installed with the opening facing up or down
- Screws included

# **Specifications**

| 4.50" |
|-------|
| 4.50" |
| 1.25" |
|       |
| 2.93" |
| 2.81" |
| 1.06" |
|       |

Standard two gang wall plate size