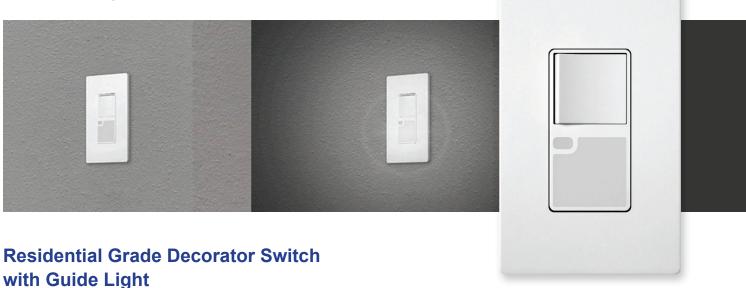

Model No: 91150GL-W

Single Pole 15A, 120VAC

## **Description**

The 91150-GL is a single pole light switch with a built-in LED guide light. A daylight sensor automatically controls the guide light and turn on when a room becomes dark. It is ideal for hallways, kitchens, nurseries and more.

## **Features**

- Single pole, 15A Decorator Switch
- · Guide Light with Daylight sensor
- Replaces a standard switch
- Clamp-Type wire terminals are designed for easy installation from the back
- Lamp life rated 50,000 hours
- UL Listed