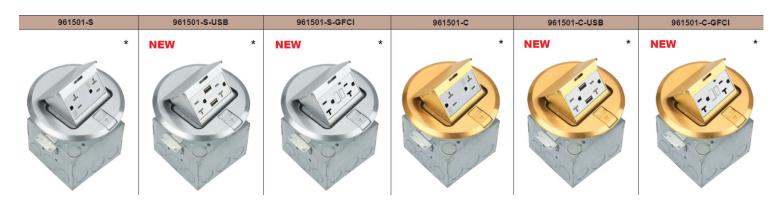

# Residential Grade Round Pop-up Floor Box Assembly

Model No: 961501-C-S, USB, GFCI

## **Description**

The Pop-up Floor Box Assembly offer three configuration with 20A Decorator Duplex T&WR, USB, or GFCI Receptacle. These are used for carpet and wood floors. Pop-up covers provide easy access to power and can be snapped closed when not in use. Kit assembly includes a metal floor box, choice of T&WR, USB, or GFCI receptacle.

#### **Features**

- 20A 125V Decorator Duplex Tamper & Weather Resistant Receptacles.
- 20A 125V USB Receptacle with 2.1Amp total
- 20A 125V GFCI.
- Easy connection wiring accepts #12-10 AWG stranded and solid copper wire.
- For use with carpet and wood floors. Also great for counter-top applications.
- Steel floor box must be flush with sub-wood or carpeted floor.

### **Specifications**

|                                                    | ass(C)orNickel-PlatedBrass(S)                                                     |
|----------------------------------------------------|-----------------------------------------------------------------------------------|
| Receptacle Rating                                  | 6" Dia. (150mm)<br>20A 125VAC<br>20A USB 2.1Amp Total<br>20A GFCI                 |
| Box Material<br>Knockout Size<br>Adjustable Height | FB-09 1-Gang Box (4"x4"x3") Pre-Galvanized Steel ½" and ¾" Up to 1" depth 2 Years |