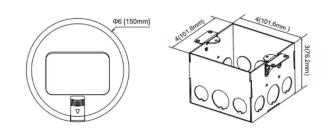

#### **Dimensions:**

### **Specifications**

|                                                    | ass(C)orNickel-PlatedBrass(S)                                                     |
|----------------------------------------------------|-----------------------------------------------------------------------------------|
| Receptacle Rating                                  | 6" Dia. (150mm)<br>20A 125VAC<br>20A USB 2.1Amp Total<br>20A GFCI                 |
| Box Material<br>Knockout Size<br>Adjustable Height | FB-09 1-Gang Box (4"x4"x3") Pre-Galvanized Steel ½" and ¾" Up to 1" depth 2 Years |