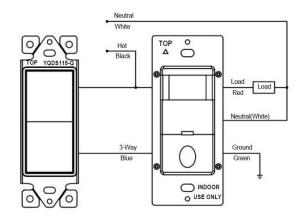

# Installation & wiring:

Install the product as illustrated to the right, connects wires Green lead to ground, Black lead to Hot and one terminal of 3-way switch, Red lead to Load, and 3-way Blue lead to another terminal of 3-way switch.