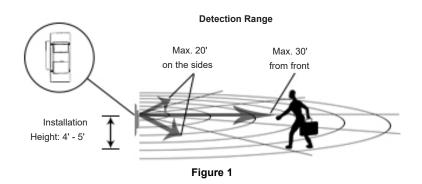

# \*Coverage Area

As illustrated in Figure 1, The DWOS-3R has a 180° detection range with a maximum distance of 30' detection in front of the sensor and 20' on the sides. For maximum results, the sensor must be properly installed between the height of 4' to 5' and away from obstructions such as walls, furniture and transparent barriers like Low-E glass.