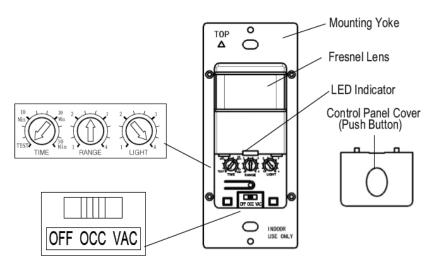

sing for long relay life
- Adjustable sensitivity settings
- · Light level is adjustable

## **Specifications**

| Voltage               | 120 Vac, 60 Hz |
|-----------------------|----------------|
| Incandescent          | W008           |
| Fluorescent           |                |
| LED                   |                |
| Motor                 |                |
| Time delay            |                |
| Light level           |                |
| Operating Temperature |                |

## **Testing & Code Compliance**





# Installation & wiring:

Install the product as illustrated to the right, connects wires Green lead to ground, Black lead to Hot and one terminal of 3-way switch, Red lead to Load, and 3-way Blue lead to another terminal of 3-way switch.



#### **Controls**



# \*Coverage Area

As illustrated in Figure 1, The DWOS-3R has a 180° detection range with a maximum distance of 30' detection in front of the sensor and 20' on the sides. For maximum results, the sensor must be properly installed between the height of 4' to 5' and away from obstructions such as walls, furniture and transparent barriers like Low-E glass.



Enerlites Inc.

www.enerlites.com

Phone: 949-756-0536 Fax: 949-756-0528 e-mail: sales@enerlites.com