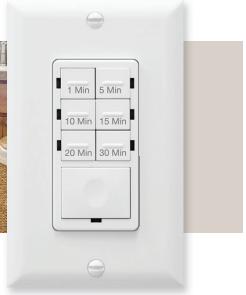

# 30 Minutes In-Wall Preset Timer Switch

#### Description

Wiring your lights or fan through a preset timer switch like the Enerlites HET06A can help save you money while adding a level of convenience and energy saving to your home. This Enerlites preset timer switch has the time adjustment from 1, 5, 10, 15, 20, and 30 minutes. This unit works with incandescent, fluorescent lamb and fan motor; ideal for closet, pantry, garage, laundry room, basement, outdoor lighting, and home spas.

#### **Features**

- Seven buttons preset timer switch.
- For use with incandescent, fluorescent lights, and fan motor.
- Replace standard light or fan single pole switch.
- Sleek design mounts flush with wall plate.
- Blue LED indicator is always on.

## **Specifications**

| Voltage          | 120VAC @ 60Hz              |
|------------------|----------------------------|
| Incandescent     | 800W                       |
| Fluorescent      | 800W                       |
| Fan motor        | 1/4HP                      |
| Time delay       | 1, 5,10,15, 20, 30 minutes |
| Colors Available | White and Ivory            |