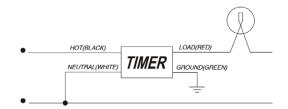

lamb and fan motor; ideal for closet, pantry, garage, laundry room, basement, outdoor lighting, and home spas.

#### **Features**

- Seven buttons preset timer switch.
- For use with incandescent, fluorescent lights, and fan motor.
- Replace standard light or fan single pole switch.
- Sleek design mounts flush with wall plate.
- Blue LED indicator is always on.

### **Testing & Code Compliance**



## **Specifications**

| Voltage          | 120VAC @ 60Hz              |
|------------------|----------------------------|
| Incandescent     | 800W                       |
| Fluorescent      | 800W                       |
| Fan motor        | 1/4HP                      |
| Time delay       | 1, 5,10,15, 20, 30 minutes |
| Colors Available | White and Ivory            |

### **Wiring Diagram**