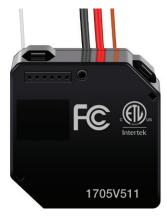

### Works behind the scenes

Small but powerful design allows installation within junction box and converts your regular switches into Z-Wave Smart switches.

#### **Description**

The WFRSM1 utilizes WIFI technology to provide full control of the connected device from Enerwave Smart Phone App. It is fully compatible with other Enerwave devices and can be added to customizable scene. Installing a smart WIFI relay in conjunction with a standard switch is a simple way to modernize your home by adding programmable lighting control to your smart device.

#### **Features**

- Work with existing light switches, required neutral wire.
- Slim size module with build in WIFI 2.4Ghz technology.
- Remote ON/OFF control and/or manual wall switch of any connected lighting fixture.
- Enhance the value and technology of your home.

## **Specifications**

| Color                 | Black                                                                                    |
|-----------------------|------------------------------------------------------------------------------------------|
| Voltage               | 120-277 VAC, 50/60Hz                                                                     |
| Max Load              | 10 Amp                                                                                   |
| Signal Frequency      | 802.11abg @ 2.4Ghz                                                                       |
| Size                  | 1.63" x1.64" x0.72"                                                                      |
| Range                 | Up to 100 feet in open-air and line of sight distance, depending on obstacles and blocks |
| Operating Temperature | 32°F – 104°F (0°C -40 °C),<br>Indoor Use                                                 |
| Warranty              | 2 Years                                                                                  |