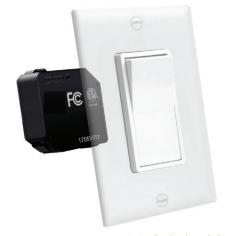

### Works behind the scenes

Small but powerful design allows installation within junction box and converts your regular switches into Z-Wave Smart switches.

#### **Description**

The WFRSM1 utilizes WIFI technology to provide full control of the connected device from Enerwave Smart Phone App. It is fully compatible with other Enerwave devices and can be added to customizable scene. Installing a smart WIFI relay in conjunction with a standard switch is a simple way to modernize your home by adding programmable lighting control to your smart device.

#### **Features**

- Work with existing light switches, required neutral wire.
- Slim size module with build in WIFI 2.4Ghz technology.
- Remote ON/OFF control and/or manual wall switch of any connected lighting fixture.
- Enhance the value and technology of your home.