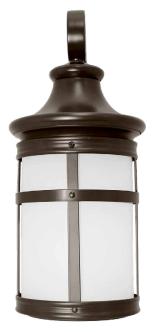

## LED EOL-WL17BRZ-1030e

Integrated Outdoor LED Wall Lantern W/Oil Rubbed Bronze Aluminum Die Cast & Frosted Glass Lens

## **Product Description**

Designed to provide a luminous outdoor glow, this Euri Lighting LED wall lantern accents and decorates any porch, patio or backyard. Everything about this outdoor wall light, from the cylinder shape to the decorative downbridge arm, creates a handsome and rustic style. With sleek black housing and a frosted lens, this LED lantern is available in Soft White (3000K) for warm and welcoming outdoor illumination.