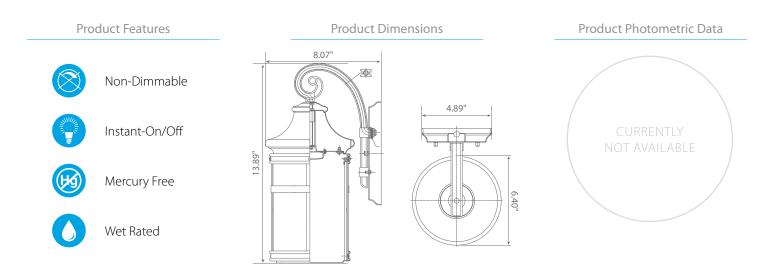

Integrated LED Fixture

## Specifications

| Input Power Input Ve | bltage Lumen Output | Beam Angle | Center Beam | ССТ    |
|----------------------|---------------------|------------|-------------|--------|
| 12.5 W 120V/         | 50Hz 1200 lm        | 100°       | N/A         | 3000 K |

| CRI | Luminous Efficacy | Power Factor | Input Current | Base/Cap      | Lamp Lifespan |
|-----|-------------------|--------------|---------------|---------------|---------------|
| 80  | 96 lm/W           | 0.7          | 0.09 A        | Direct Wiring | 50,000 Hrs.   |