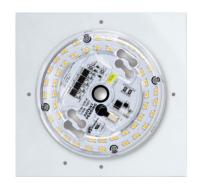

river-On-Board Technology. Data Per NVLAP Accredited Laboratory TRIAC Dimmable To 5% (forward & reverse phase).

### **MOUNTING**

Standard mounting options for easy install with optional hardware

### **TYPICAL OPTIONS & ACCESSORIES**

Optional MOV ground surge protection



### **DIMENSIONS**

6.06"W x 6.06"L

### **FEATURES & BENEFITS**

- Input Voltage: 120VAC; 50/60Hz
- \* 12W, 15W & 22W Models
- Available in 3000K or 4000K
- · Constant current design
- High power factor > 0.98
- Estimated 50,000 hrs L70
- Max Lens Temp. (Tc): 80°C (see below for Tc location)
- · Optical grade polycarbonate lens
- ETL/UL 1598 Classified Retrofit Kit
- Energy Star (Consult Factory for Details)
- · FCC compliance Class B
- 5 Year Warranty





PROJECT:

TYPE:

# Series EOS

# **DRAWINGS & IMAGES**







12W Models 15 Models 22 Models



# **ORDER INFORMATION**

| ITEM NUMBER          | DESCRIPTION                                                         |
|----------------------|---------------------------------------------------------------------|
|                      |                                                                     |
| EOS12W900LD12030KSQ  | EOS LED LIGHT ENGINE w/6" Square Alum Heat Sink - 12W, 900L, 3000K  |
| EOS12W1000LD12040KSQ | EOS LED LIGHT ENGINE w/6" Square Alum Heat Sink - 12W, 1000L, 4000K |
| EOS15W1350LD12030KSQ | EOS LED LIGHT ENGINE w/6" Square Alum Heat Sink - 15W, 1350L, 3000K |
| EOS15W1400LD12040KSQ | EOS LED LIGHT ENGINE w/6" Square Alum Heat Sink - 15W, 1400L, 4000K |
| EOS22W1850LD12030KSQ | EOS LED LIGHT ENGINE w/6" Square Alum Heat Sink -