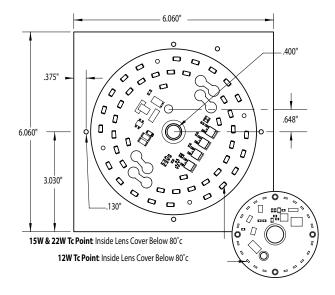

### **DIMENSIONS**

6.06"W x 6.06"L

# **DRAWINGS & IMAGES**

12W Models 15 Models 22 Models