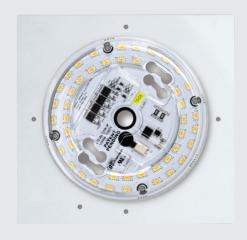

Engine providing excellent amount of light. EOS is a Retrofit Kits with UL Recognized LED Components including LED modules, heat sinks, and surge protectors. EOS LED Light Engine is also listed on the Energy Star Certified Subcomponent Database. (Consult Factory for Details) These units are low maintenance and easy to install. It is perfect for many applications including damp location.

### CONSTRUCTION

Integrated powdercoated aluminum heat sink with ground wire. On board line surge protection. 12" 18 AWG Leads. AC Driver-On-Board Technology. Data Per NVLAP Accredited Laboratory TRIAC Dimmable To 5% (forward & reverse phase).

### **MOUNTING**

Standard mounting options for easy install with optional hardware

### **TYPICAL OPTIONS & ACCESSORIES**

Optional MOV ground surge protection



### **DIMENSIONS**

6.06"W x 6.06"L

### **FEATURES & BENEFITS**

- Input Voltage: 120VAC; 50/60Hz
- \* 12W, 15W & 22W Models
- Available in 3000K or 4000K
- · Constant current design
- High power factor > 0.98
- Estimated 50,000 hrs L70
- Max Lens Temp. (Tc): 80°C (see below for Tc location)
- · Optical grade polycarbonate lens
- ETL/UL 1598 Classified Retrofit Kit
- Energy Star (Consult Factory for Details)
- · FCC compliance Class B
- 5 Year Warranty





PROJECT:

TYPE:

# Series EOS

# **DRAWINGS & IMAGES**







12W Models 15 Models 22 Models



# **ORDER INFORMATION**

| ITEM NUMBER          | DESCRIPTION                                                         |
|----------------------|---------------------------------------------------------------------|
|                      |