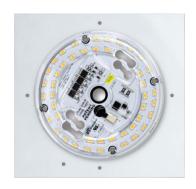

Driver-On-Board Technology. Data Per NVLAP Accredited Laboratory TRIAC Dimmable To 5% (forward & reverse phase).

### **MOUNTING**

Standard mounting options for easy install with optional hardware

### **TYPICAL OPTIONS & ACCESSORIES**

Optional MOV ground surge protection



### **DIMENSIONS**

6.06"W x 6.06"L

### **FEATURES & BENEFITS**

- Input Voltage: 120VAC; 50/60Hz
- \* 12W, 15W & 22W Models
- Available in 3000K or 4000K
- · Constant current design
- High power factor > 0.98
- Estimated 50,000 hrs L70
- Max Lens Temp. (Tc): 80°C (see below for Tc location)
- · Optical grade polycarbonate lens
- ETL/UL 1598 Classified Retrofit Kit
- Energy Star (Consult Factory for Details)
- · FCC compliance Class B
- 5 Year Warranty





PROJECT:

TYPE:

# Series EOS

# **DRAWINGS & IMAGES**







12W Models 15 Models 22 Models



# **ORDER INFORMATION**

| ITEM NUMBER          | DESCRIPTION                                                         |
|----------------------|---------------------------------------------------------------------|
|                      |                                                                     |
| EOS12W900LD12030KSQ  | EOS LED LIGHT ENGINE w/6" Square Alum Heat Sink - 12W, 900L, 3000K  |
| EOS12W1000LD12040KSQ | EOS LED LIGHT ENGINE w/6" Square Alum Heat Sink - 12W, 1000L, 4000K |
| EOS15W1350LD12030KSQ | EOS LED LIGHT ENGINE w/6" Square Alum Heat Sink - 15W, 1350L, 3000K |
| EOS15W1400LD12040KSQ | EOS LED LIGHT ENGINE w/6" Square Alum Heat Sink - 15W, 1400L, 4000K |
| EOS22W1850LD12030KSQ | EOS LED LIGHT ENGINE w/6" Square Alum Heat Sink