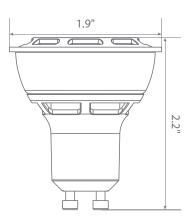

s may not be available on all models. For more information regarding dimmer compatibility please visit: www.eurilighting.com or call 1-888-743-5766







### Specifications

| Input Power | Input Voltage | Lumen Output | Beam Angle | Center Beam | ССТ    |
|-------------|---------------|--------------|------------|-------------|--------|
| 6 W         | 120 V         | 400 lm       | 38°        | 632 cd      | 2700 K |

| CRI | Luminous Efficacy | Power Factor | Input Current | Base/Cap | Lamp Lifespan |
|-----|-------------------|--------------|---------------|----------|---------------|
| 91  | 66 lm/W           | 0.9          | 0.05 A        | GU10     | 25,000 Hrs.   |

#### **Product Features**



Dimmable



Instant-On/Off



Mercury Free



Damp Rated

#### **Product Dimensions**



#### **Product Photometric Data**



#### **Euri Lighting** | A Division of *IRTRONIX* Inc.