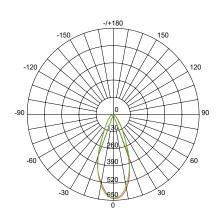

For more information regarding dimmer compatibility please visit: www.eurilighting.com or call 1-888-743-5766







### Specifications

| Input Power | Input Voltage | Lumen Output | Beam Angle | Center Beam | ССТ    |
|-------------|---------------|--------------|------------|-------------|--------|
| 6 W         | 120 V         | 400 lm       | 38°        | 632 cd      | 2700 K |

| CRI | Luminous Efficacy | Power Factor | Input Current | Base/Cap | Lamp Lifespan |
|-----|-------------------|--------------|---------------|----------|---------------|
| 91  | 66 lm/W           | 0.9          | 0.05 A        | GU10     | 25,000 Hrs.   |

#### **Product Features**



Dimmable



Instant-On/Off



Mercury Free



Damp Rated

#### **Product Dimensions**



#### **Product Photometric Data**



#### **Euri Lighting** | A Division of *IRTRONIX* Inc.