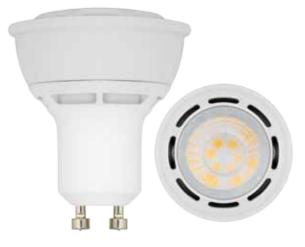

#### **Product Description**

**LED** EP16-2020*w* delivers superior brightness, valuable energy savings, long lasting performance and true color perception. This flood PAR16 LED bulb is ideal for accent lighting due to its focal \*warm white light (2700K) replacing conventional 50 Watt incandescent bulbs. Built-in MCOB LED Technology offers exceptional light uniformity, energy efficiency, and optimal heat dissipation guaranteeing durability and constant bulb performance. Enjoy features such as: instant on, dimming options, shatter resistance, mercury free and 90+ CRI.