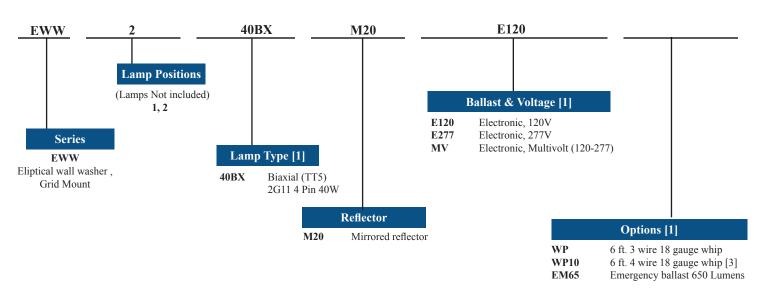

### LAMP

1 or 2 lamp positions.

#### TYPICAL OPTIONS AND ACCESSORIES

Whips, fuses, and frame kits. See options page at the end of the T02Grid section, or contact factory for more details.

Example: EWW 240BX M20 E120

# **ORDERING INFORMATION**