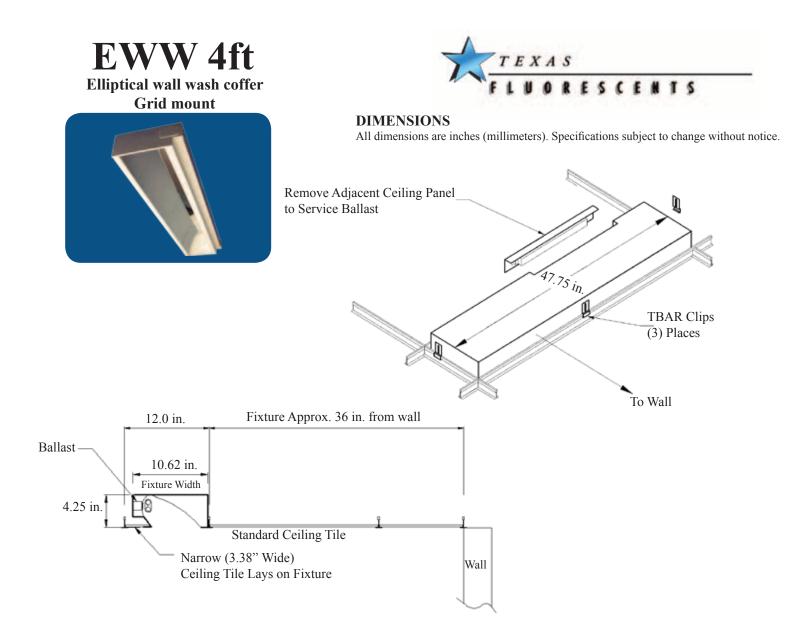

### SIZE W x L x H in inches

1 Lamp - 10.62"W x 24"L x 4.5"D 2 Lamp - 10.62"W x 48.0"L x 4.5"D

#### MOUNTING

Recessed inverted T-Bar ceilings. Grid mount.

# **MATERIALS & FEATURES**

Housing is die-formed and embossed code 22 gage steel. Finish is high reflectance baked white enamel. Access plate with wiring knockouts are provided on one side of housing. Ballast is accessed from side, through adjacent ceiling tile. Premium, full specular reflectors at sides and ends create a professional finish and control the wall wash lighting distribution.