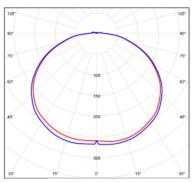

PS-60W-C    | 60W     | 7,800lm | 130lm/W | 4000K/5000K | 80+ |

## **Features & Specs**

#### **Construction:**

- -Aesthetically beautiful white finish.
- -Die cast aluminum housing with external cooling fins.
- -IP65 for wet and damp locations.

#### Mounting:

- -Special mounting plate without opening the fixture.
- -3/4" pendant mount.

### **Electrical:**

- -High Power Factor, low THD UL listed driver.
- -Universal line voltage input 120-277V, 347/480V optional.
- -0-10V dimmable.

#### Optical:

-Glare-free Fresnel diffuser.

## **Controls Options:**

- -Button style eye photocell.
- -Build-in Occupancy sensor.
- -Emergency backup.

#### Warranty:

-5 years warranty for complete fixture.

#### Listings:

**DLC Premium** RoHs **IP65** 









#### **Photometrics:**



60W@15FT





**Polar Distribution** 

#### **Dimensions:**

40W@15FT