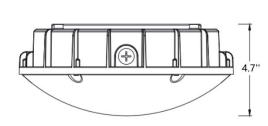

0+ |

## **Features & Specs**

#### **Construction:**

- -Aesthetically beautiful white finish.
- -Die cast aluminum housing with external cooling fins.
- -IP65 for wet and damp locations.

#### Mounting:

- -Special mounting plate without opening the fixture.
- -3/4" pendant mount.

### **Electrical:**

- -High Power Factor, low THD UL listed driver.
- -Universal line voltage input 120-277V, 347/480V optional.
- -0-10V dimmable.

#### Optical:

-Glare-free Fresnel diffuser.

## **Controls Options:**

- -Button style eye photocell.
- -Build-in Occupancy sensor.
- -Emergency backup.

#### Warranty:

-5 years warranty for complete fixture.

#### Listings:

**DLC Premium** RoHs **IP65** 









#### **Photometrics:**



60W@15FT





**Polar Distribution** 

#### **Dimensions:**

40W@15FT