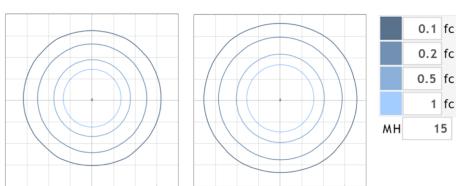

#### **Photometrics:**

60W@15FT

**Polar Distribution** 

#### **Dimensions:**

40W@15FT