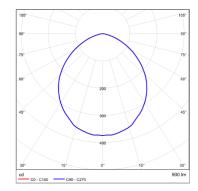

| ZONA   | L LUMEN | SUMMARY     |
|--------|---------|-------------|
| ZONE   | LUMENS  | % LUMINAIRE |
| 0-30   | 285.4   | 31.7%       |
| 0-40   | 459.8   | 51.1%       |
| 0-60   | 770.2   | 85.5%       |
| 60-90  | 130.2   | 14.5%       |
| 70-100 | 42.4    | 4.7%        |
| 90-120 | 0.000   | 0%          |
| 0-90   | 900.4   | 100%        |
| 90-180 | 0.000   | 0%          |
| 0-180  | 900.4   | 100%        |