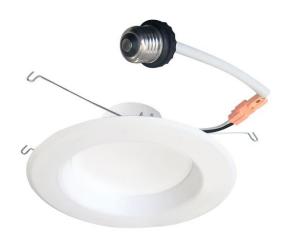

## Catalog#

The EX-Lite DR series is a dimmable LED retrofit lamp designed to be easy to install into existing ceiling cans.

It has 5 CCTs in one unit 2700K/3000K/3500K/4000K & 5000K thanks to our latest CCT tuning technology.

It delivers soft light for indoor commercial and residential lighting with its optional recessed baffle or smooth trim.

| Ordering Information: (Example: DR6-SM) |      | Model | Lumens | Power | lm/W    | сст     | CRI |
|-----------------------------------------|------|-------|--------|-------|---------|---------|-----|
|                                         |      | DR4   | 700lm  | 9W    | 70+lm/W | Tunable | 90+ |
| Model                                   | TRIM | DR6   | 1000lm | 14W   | 70+lm/W | Tunable | 90+ |
|                                         |      |       |        |       |         |         |     |