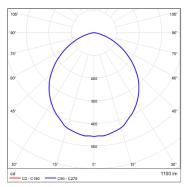

DR4 SM=smooth trim
DR6 BF=baffle trim

| ZONAL  | LUMEN   | SUMMARY     |
|--------|---------|-------------|
| ZONE   | LUMENS  | % LUMINAIRE |
| 0-30   | 348.8   | 31.7%       |
| 0-40   | 562.0   | 51.1%       |
| 0-60   | 941.4   | 85.5%       |
| 60-90  | 159.1   | 14.5%       |
| 70-100 | 51.9    | 4.7%        |
| 90-120 | 0.000   | 0%          |
| 0-90   | 1,100.5 | 100%        |
| 90-180 | 0.000   | 0%          |
| 0-180  | 1.100.5 | 100%        |