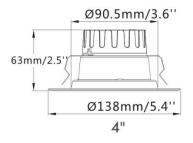

It delivers soft light for indoor commercial and residential lighting with its optional recessed baffle or smooth trim.

| Ordering Information: (Example: DR6-SM) |      | Model | Lumens | Power | lm/W    | сст     | CRI |
|-----------------------------------------|------|-------|--------|-------|---------|---------|-----|
|                                         |      | DR4   | 700lm  | 9W    | 70+lm/W | Tunable | 90+ |
| Model                                   | TRIM | DR6   | 1000lm | 14W   | 70+lm/W | Tunable | 90+ |
|                                         |      |       |        |       |         |         |     |