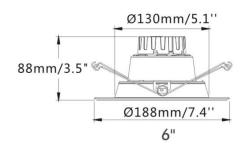

It delivers soft light for indoor commercial and residential lighting with its optional recessed baffle or smooth trim.

| Ordering Information: (Example: DR6-SM) |      | Model | Lumens | Power | lm/W    | сст     | CRI |
|-----------------------------------------|------|-------|--------|-------|---------|---------|-----|
|                                         |      | DR4   | 700lm  | 9W    | 70+lm/W | Tunable | 90+ |
| Model                                   | TRIM | DR6   | 1000lm | 14W   | 70+lm/W | Tunable | 90+ |
|                                         |      |       |        |       |         |         |     |

DR4 SM=smooth trim
DR6 BF=baffle trim

| ZONAL  | LUMEN   | SUMMARY     |
|--------|---------|-------------|
| ZONE   | LUMENS  | % LUMINAIRE |
| 0-30   | 348.8   | 31.7%       |
| 0-40   | 562.0   | 51.1%       |
| 0-60   | 941.4   | 85.5%       |
| 60-90  | 159.1   | 14.5%       |
| 70-100 | 51.9    | 4.7%        |
| 90-120 | 0.000   | 0%          |
| 0-90   | 1,100.5 | 100%        |
| 90-180 | 0.000   | 0%          |
| 0-180  | 1.100.5 | 100%        |