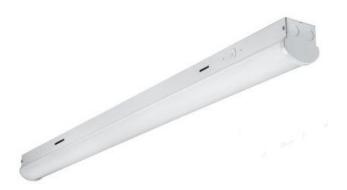

# Catalog#:

The EXL series is an LED linear light fixture with glare-free Polycarbonate Frosted diffuser that delivers general ambient lighting for multi-indoor applications such as canopies, corridors, utility rooms and garages.

#### **Construction:**

- -Die-formed from code gauge cold-rolled steel.
- -Post painted with high gloss baked white matte powder coat.
- -Large wiring compartment and multiple knockouts to accommodate lighting controls.

### Mounting:

- -Surface mount.
- -Suspension mount with V hook & chain.

#### Optical:

-Glare-free wide beam frosted Polycarbonate diffuser.