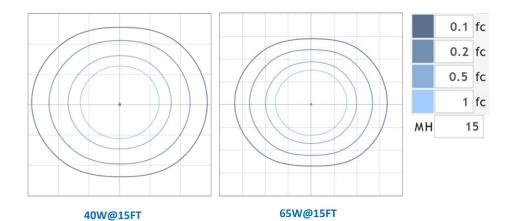

0lm/8450lm | 80+ |

# **Features & Specs**

#### **Construction:**

- -Die-formed from code gauge cold-rolled steel.
- -Post painted with high gloss baked white matte powder coat.
- -Large wiring compartment and multiple knockouts to accommodate lighting controls.

### Mounting:

- -Surface mount.
- -Suspension mount with V hook & chain.

#### **Electrical:**

- -High Power Factor, low THD UL listed driver with 5KV surge protection.
- -Universal line voltage input 120-277V, 347/480V optional.
- -0-10V dimmable.

#### Optical:

-Glare-free wide beam frosted Polycarbonate diffuser.

# **Controls Options:**

- -Bi-Level & On/Off Occupancy sensor.
- -Emergency backup.

#### Warranty:

-5 years warranty for complete fixture.

## Listings:

UL DLC Premium RoHs IP65









# **Photometrics:**





**Polar Distribution** 

#### **Dimensions:**