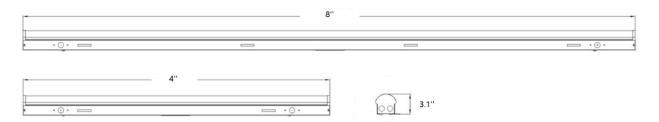

Construction:**

- -Die-formed from code gauge cold-rolled steel.
- -Post painted with high gloss baked white matte powder coat.
- -Large wiring compartment and multiple knockouts to accommodate lighting controls.

### Mounting:

- -Surface mount.
- -Suspension mount with V hook & chain.

#### **Electrical:**

- -High Power Factor, low THD UL listed driver with 5KV surge protection.
- -Universal line voltage input 120-277V, 347/480V optional.
- -0-10V dimmable.

#### Optical:

-Glare-free wide beam frosted Polycarbonate diffuser.

# **Controls Options:**

- -Bi-Level & On/Off Occupancy sensor.
- -Emergency backup.

#### Warranty:

-5 years warranty for complete fixture.

## Listings:

UL DLC Premium RoHs IP65









# **Photometrics:**





**Polar Distribution** 

#### **Dimensions:**