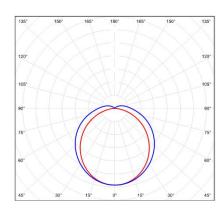

m/8450lm | 80+ |

# **Features & Specs**

#### **Construction:**

- -Die-formed from code gauge cold-rolled steel.
- -Post painted with high gloss baked white matte powder coat.
- -Large wiring compartment and multiple knockouts to accommodate lighting controls.

### Mounting:

- -Surface mount.
- -Suspension mount with V hook & chain.

#### **Electrical:**

- -High Power Factor, low THD UL listed driver with 5KV surge protection.
- -Universal line voltage input 120-277V, 347/480V optional.
- -0-10V dimmable.

#### Optical:

-Glare-free wide beam frosted Polycarbonate diffuser.

# **Controls Options:**

- -Bi-Level & On/Off Occupancy sensor.
- -Emergency backup.

#### Warranty:

-5 years warranty for complete fixture.

## Listings:

UL DLC Premium RoHs IP65









# **Photometrics:**





**Polar Distribution** 

#### **Dimensions:**