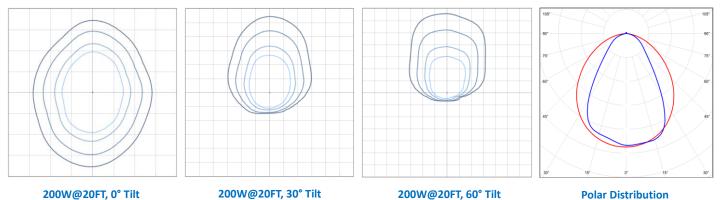

---|---------|----------|---------|-------------|-----|
| FLL-150W     | 150W    | 19,500lm | 130lm/W | 4000K/5000K | 70+ |
| FLL-200W     | 200W    | 26,000lm | 130lm/W | 4000K/5000K | 70+ |

# **Features & Specs**

## **Construction:**

- -Low profile and heavy-duty.
- -Superior heat sinking with external Air-Flow fins.
- -IP65 for wet and damp locations.

## Mounting:

- -2 3/8" Slipfitter Mount.
- -Yoke Mount.

#### **Electrical:**

- -High Power Factor, low THD UL listed driver.
- -Universal line voltage input 120-277V, 347/480V optional
- -FCC compliant.

## Optical:

-On-Chip optic designed for better focusing without glare.

# **Controls Options:**

-NEMA photocell.

## Warranty:

-5 years warranty for complete fixture.

# Listings:

UL DLC RoHs IP65









## **Photometrics:**



## **Dimensions:**