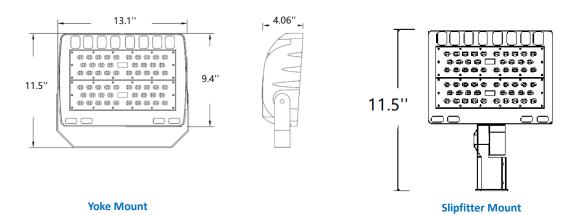

--|---------|-------------|-----|
| FLL-150W     | 150W    | 19,500lm | 130lm/W | 4000K/5000K | 70+ |
| FLL-200W     | 200W    | 26,000lm | 130lm/W | 4000K/5000K | 70+ |

# **Features & Specs**

## **Construction:**

- -Low profile and heavy-duty.
- -Superior heat sinking with external Air-Flow fins.
- -IP65 for wet and damp locations.

## Mounting:

- -2 3/8" Slipfitter Mount.
- -Yoke Mount.

#### **Electrical:**

- -High Power Factor, low THD UL listed driver.
- -Universal line voltage input 120-277V, 347/480V optional
- -FCC compliant.

## Optical:

-On-Chip optic designed for better focusing without glare.

# **Controls Options:**

-NEMA photocell.

## Warranty:

-5 years warranty for complete fixture.

# Listings:

UL DLC RoHs IP65









## **Photometrics:**



## **Dimensions:**