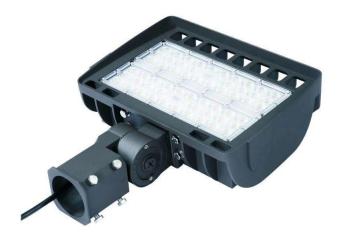

# Catalog#:

The FLL is a heavy-duty high-power LED flood light design ed to replace up to 800W MH traditional flood. It delivers such high performance with a compact design thanks to its excellent heat dissipation.

It can be widely used in all exterior flood lighting application with its standard 2 3/8" Slipfitter and Yoke mount.

## Mounting:

- -2 3/8" Slipfitter Mount.
- -Yoke Mount.