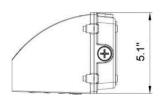

### **General Description:**

The WPC is a Cut-Off style wall pack designed to eliminate light pollution while using forward-throw optic to maximize light utilization.

A wide range of control options are available including Occ sensor, Photocell and Emergency backup.

#### **Construction:**

- -Heavy duty aluminum housing
- -Forward-throw optic
- -IP65 for wet and damp locations

#### Mounting:

- Regular in-wall J-box

#### **Electrical:**

- -High Power Factor, low THD UL listed driver with 5KV surge protection.
- -Universal line voltage input 120-277V, 347/480V optional
- -0-10V dimmable optional

## Optical:

-On-Chip forward-throw optic to maximize light utilization.

#### **Controls:**

- -Button style eye photocell.
- -Bi-Level Occupancy sensor.
- -Build-in emergency backup.

###