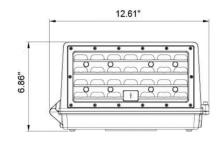

#### **Construction:**

- -Heavy duty aluminum housing
- -Forward-throw optic
- -IP65 for wet and damp locations

#### Mounting:

- Regular in-wall J-box