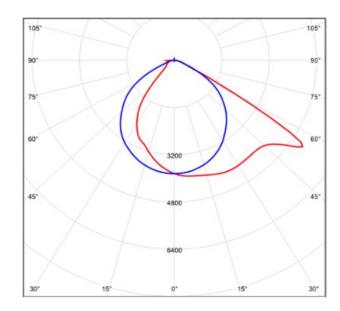

i-Level Sensor       | <b>GR</b> =Gray     |                         |
|                   |                 |                   | <b>EM</b> =Emergency Backup |                     |                         |

| PROJECT NAME: | CATALOG NUMBER: |
|---------------|-----------------|
| NOTES:        | FIXTURE TYPE:   |



# Specs:

| Family Model | Wattage | Lumens   | lm/W    | ССТ               | CRI |
|--------------|---------|----------|---------|-------------------|-----|
| WPC-28W      | 28W     | 3,900lm  | 140lm/W | 3000K/4000K/5000K | 80  |
| WPC-40W      | 40W     | 5,600lm  | 140lm/W | 3000K/4000K/5001K | 80  |
| WPC-60W      | 60W     | 8,400lm  | 140lm/W | 3000K/4000K/5002K | 80  |
| WPC-80W      | 80W     | 11,200lm | 140lm/W | 3000K/4000K/5003K | 80  |

## **Photometrics:**





# **Lighting Layout:**