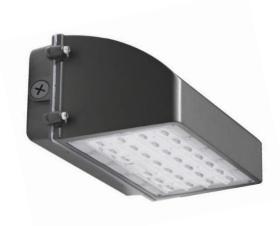

### **General Description:**

The WPC is a Cut-Off style wall pack designed to eliminate light pollution while using forward-throw optic to maximize light utilization.

A wide range of control options are available including Occ sensor, Photocell and Emergency backup.

#### **Construction:**

- -Heavy duty aluminum housing
- -Forward-throw optic
- -IP65 for wet and damp locations