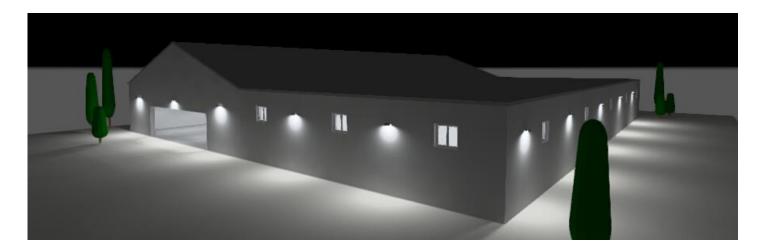

GR</b> =Gray     |                         |
|                   |                 |                   | <b>EM</b> =Emergency Backup |                     |                         |

| PROJECT NAME: | CATALOG NUMBER: |
|---------------|-----------------|
| NOTES:        | FIXTURE TYPE:   |



# Specs:

| Family Model | Wattage | Lumens   | lm/W    | ССТ               | CRI |
|--------------|---------|----------|---------|-------------------|-----|
| WPC-28W      | 28W     | 3,900lm  | 140lm/W | 3000K/4000K/5000K | 80  |
| WPC-40W      | 40W     | 5,600lm  | 140lm/W | 3000K/4000K/5001K | 80  |
| WPC-60W      | 60W     | 8,400lm  | 140lm/W | 3000K/4000K/5002K | 80  |
| WPC-80W      | 80W     | 11,200lm | 140lm/W | 3000K/4000K/5003K | 80  |

## **Photometrics:**





# **Lighting Layout:**