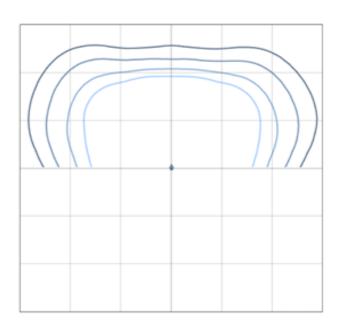

=Bi-Level Sensor       | <b>GR</b> =Gray     |                         |
|                   |                 |                   | <b>EM</b> =Emergency Backup |                     |                         |

| PROJECT NAME: | CATALOG NUMBER: |
|---------------|-----------------|
| NOTES:        | FIXTURE TYPE:   |



# Specs:

| Family Model | Wattage | Lumens   | lm/W    | ССТ               | CRI |
|--------------|---------|----------|---------|-------------------|-----|
| WPC-28W      | 28W     | 3,900lm  | 140lm/W | 3000K/4000K/5000K | 80  |
| WPC-40W      | 40W     | 5,600lm  | 140lm/W | 3000K/4000K/5001K | 80  |
| WPC-60W      | 60W     | 8,400lm  | 140lm/W | 3000K/4000K/5002K | 80  |
| WPC-80W      | 80W     | 11,200lm | 140lm/W | 3000K/4000K/5003K | 80  |

## **Photometrics:**





# **Lighting Layout:**