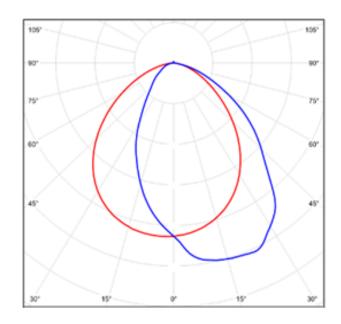

gency Backup | <b>GR</b> =Gray     |                         |
|                         |                 |                   |                             |                     |                         |

| PROJECT NAME: | CATALOG NUMBER: |
|---------------|-----------------|
| NOTES:        | FIXTURE TYPE:   |



## Specs:

| Family Model | Wattage | Lumens   | lm/W    | сст               | CRI |
|--------------|---------|----------|---------|-------------------|-----|
| WPCL-25W     | 25W     | 3,250lm  | 130lm/W | 3000K/4000K/5000K | 70+ |
| WPCL-40W     | 40W     | 5,200lm  | 130lm/W | 3000K/4000K/5000K | 70+ |
| WPCL-60W     | 60W     | 7,800lm  | 130lm/W | 3000K/4000K/5000K | 70+ |
| WPCL-80W     | 80W     | 10,400lm | 130lm/W | 3000K/4000K/5000K | 70+ |

### **Photometrics:**





# **Lighting Layout:**