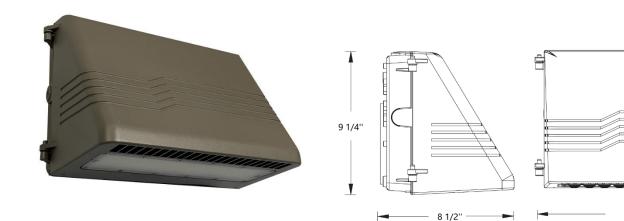

14 1/2"





### **General Description:**

The WPCL is a large size Cut-Off style wall pack designed to be Dark-Sky compliant.

A wide range of control options are available including Occ sensor, Photocell and Emergency backup.

#### **Construction:**

- -Heavy duty aluminum housing
- -Glare-free optic
- -IP65 for wet and damp locations

#### Mounting:

- Regular in-wall J-box

### **Electrical:**

- -High Power Factor, low THD UL listed driver with 5KV surge protection.
- -Universal line voltage input 120-277V, 347/480V optional
- -0-10V dimmable optional

### **Optical:**

-Glare-free Polycarbonate lens.

#### **Controls:**

- -Button style eye photocell.
- -Bi-Level Occupancy sensor.
- -Build-in emergency backup.

#### Warranty:

-5 years warranty for complete fixture

### **Listings:**

ETL DLC R