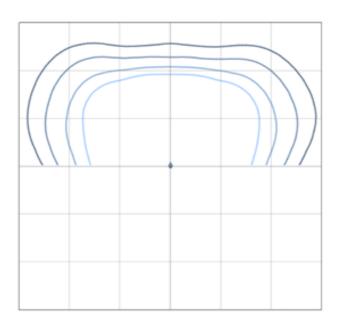

ergency Backup | <b>GR</b> =Gray     |                         |
|                         |                 |                   |                             |                     |                         |

| PROJECT NAME: | CATALOG NUMBER: |
|---------------|-----------------|
| NOTES:        | FIXTURE TYPE:   |



## Specs:

| Family Model | Wattage | Lumens   | lm/W    | сст               | CRI |
|--------------|---------|----------|---------|-------------------|-----|
| WPCL-25W     | 25W     | 3,250lm  | 130lm/W | 3000K/4000K/5000K | 70+ |
| WPCL-40W     | 40W     | 5,200lm  | 130lm/W | 3000K/4000K/5000K | 70+ |
| WPCL-60W     | 60W     | 7,800lm  | 130lm/W | 3000K/4000K/5000K | 70+ |
| WPCL-80W     | 80W     | 10,400lm | 130lm/W | 3000K/4000K/5000K | 70+ |

### **Photometrics:**





# **Lighting Layout:**