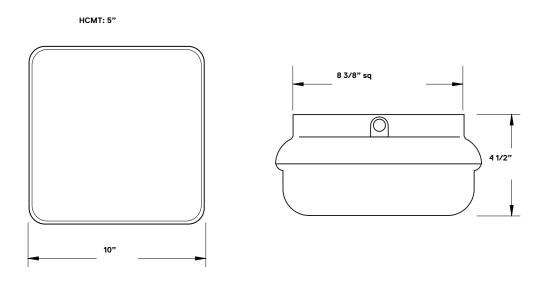

#### **DIMENSIONS**

Width: 10" Height: 4.50" Length: 10"

#### **DRAWINGS & IMAGES**