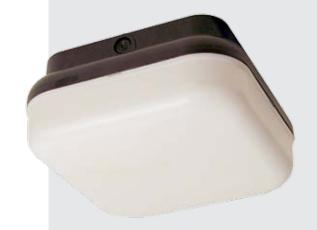

# LED 10" Square Wet Location Close-To-Ceiling

Excellent for lighting residential exteriors, entry ways, stain ways, walkways, perimeters, parking garages, storage areas, and warehouses. Choice of white or black molded plastic housing with white powder coated steel gear tray in a choice of styles LED, incandescent or fluorescent versions with polycarbonate diffuser. UL listed for wet location. Energy Star rated.

#### CONSTRUCTION

Molded of Durable Non-Corrosive UV Resistant Resins. Wall or Ceiling Mounted.

#### **FEATURES & BENEFITS**

- Available in black or white housing with white lens
- · Wall or Ceiling Mounted
- · Knockouts for Conduit or Photocell
- 80 CRI
- 50,000 hrs L70 Ambient Operating Temperature -40C to +40C
- 120V to 277V, 50/60Hz, 3 years warranty
- 120V Dimming, 50/60Hz, 5 years warranty