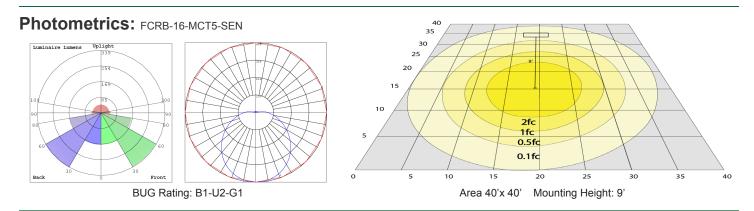

#### Performance Table: FCRB-16-MCT5-SEN

| MODEL NO.        | Wattage | Voltage | Lumens | Color Temp.                               | BUG Rating | LPW |
|------------------|---------|---------|--------|-------------------------------------------|------------|-----|
| FCRB-16-MCT5-SEN | 20W     | 120V    | 1500LM | 2700K<br>3000K<br>3500K<br>4000K<br>5000K | B1-U2-G1   | 75  |