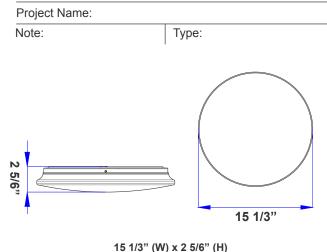

bient Light: 30Lux
- Detection Radius: 150°

#### 50.000 Hours Rated Life

- MCT: Multi Color Temperature (Selectable with Switch Inside Fixture)
- Motion Sensor Installed under the lens

#### Lighting:

- Dimmable Down to 10% Using a Standard TRIAC LED Dimmer
- Total Lumens: 1500LM
- Color Temperatures: 2700K/3000K/3500K/4000K/5000K
- Multi-CCT (selectable with switch is on the LED Board Under the Lens)
- Color Rendering Index: CRI ≥ 80

#### **Applications:**

The LED Flush Mount Surface Fixture is a low profile down light intended for ceiling or wall mount applications. Driver on Board (DOB) technology, with no driver or transformer needed. These flush mount ceiling lights mount directly to a 4" deep dish junction box ideal for Residential and commercial applications



Customer Name:







#### **Other Views:**



#### Performance Table: FCRB-16-MCT5-SEN

| MODEL NO.        | Wattage | Voltage | Lumens | Color Temp.                               | BUG Rating | LPW |
|------------------|---------|---------|--------|-------------------------------------------|------------|-----|
| FCRB-16-MCT5-SEN | 20W     | 120V    | 1500LM | 2700K<br>3000K<br>3500K<br>4000K<br>5000K | B1-U2-G1   | 75  |

## Sample Ordering

| Model  | Size | Color Temp. |      |   | Sensor |  |
|--------|------|-------------|------|---|--------|--|
| FCRB - | 16   |             | MCT5 | _ | SEN    |  |

#### Example:

1. FCRB-16-MCT5-SEN

(FOR FCRB 20W MCT5 FIXTURE 120V)

2

# WESTGATE