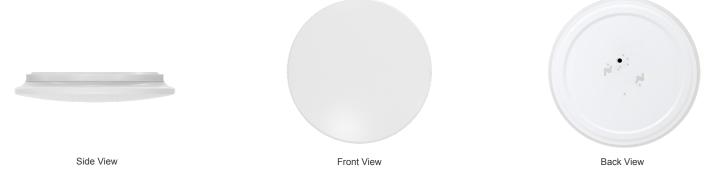

n Radius: 150°

#### 50.000 Hours Rated Life

- MCT: Multi Color Temperature (Selectable with Switch Inside Fixture)
- Motion Sensor Installed under the lens

#### Lighting:

- Dimmable Down to 10% Using a Standard TRIAC LED Dimmer
- Total Lumens: 1500LM
- Color Temperatures: 2700K/3000K/3500K/4000K/5000K
- Multi-CCT (selectable with switch is on the LED Board Under the Lens)
- Color Rendering Index: CRI ≥ 80

#### **Applications:**

The LED Flush Mount Surface Fixture is a low profile down light intended for ceiling or wall mount applications. Driver on Board (DOB) technology, with no driver or transformer needed. These flush mount ceiling lights mount directly to a 4" deep dish junction box ideal for Residential and commercial applications



Customer Name:







#### **Other Views:**



#### Performance Table: FCRB-16-MCT5-SEN

| MODEL NO.        | Wattage | Voltage | Lumens | Color Temp.                               | BUG Rating | LPW |
|------------------|---------|---------|--------|-------------------------------------------|------------|-----|
| FCRB-16-MCT5-SEN | 20W     | 120V    | 1500LM | 2700K<br>3000K<br>3500K<br>4000K<br>5000K | B1-U2-G1   | 75  |

## Sample Ordering

| Model  | Size | Color Temp. |      |   | Sensor |  |
|--------|------|-------------|------|---|--------|--|
| FCRB - | 16   |             | MCT5 | _ | SEN    |  |

#### Example:

1. FCRB-16-MCT5-SEN

(FOR FCRB 20W MCT5 FIXTURE 120V)

2

# WESTGATE