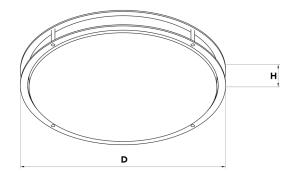

#### **DIMENSIONS:**

| 2 1 /2// |      | 10//1 | ~` |
|----------|------|-------|----|
| 3-1/2"(  | п) х | TQ (I | ור |

VOLTAGE

120VAC

Dimming: Dimmable down to 10% using an approved

LUMENS

2200LM

COLOR TEMP