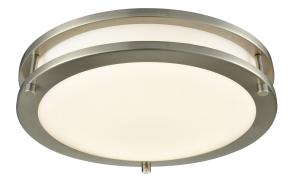

# FDL-18-30W-40K

# LED DRUM FIXTURES

The LED Flush Mount Surface Fixture is a low profile downlight intended for ceiling or wall mount applications. Driver on Board (DOB) technology, with no driver or transformer needed. These flush mount ceiling lights mount directly to a 4" deep dish junction box. Ideal for Residential and commercial applications.

#### **HOUSING SPECIFICATIONS:**

- Construction: Spun aluminum (brushed nickel finish)
- Gasket: closed cell Neoprene foam gasket
- Suitable for damp locations when gasket is used
- Maximum Ambient temperature: 104°F

## **CERTIFICATIONS: ETL**

LED: Seoul DOB (Driver On Board) Technology

Optics: white translucent acrylic lens

WATTS

30W

Total lumens: 2200LM

MODEL FDL-18-30W-40K

• Color temperature: 4000k