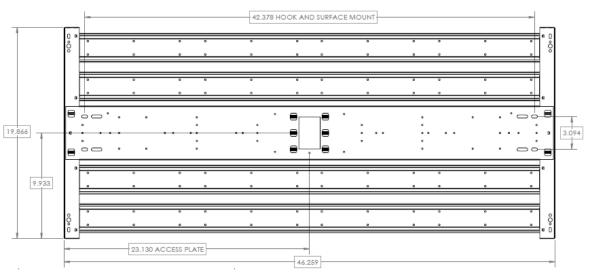

## HBG Series LED Industrial High Bay Open Frame

### DIMENSIONS

All dimensions are inches. Specifications subject to change without notice.

Saylite 2055 Luna Rd. Suite 142 Carrollton, TX 75006 Phone: 972-247-3171 Fax: 972-247-0200 www.saylite.com email: sales@saylite.com