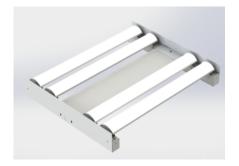

#### **INTENDED USE**

LED Industrial high bay is a fully accessorized open frame fixture perfect for warehouse lighting. Premium full specular mirrored reflectors provide efficient lighting and maximum throw for medium to high mount applications. Built tough for industrial applications. Fully accessorized.

#### CONSTRUCTION

Galvanized steel body. Code gage. Premium, full specular mirrored reflector with protective film. Multiple KOs and Access plate on back for rapid wiring.