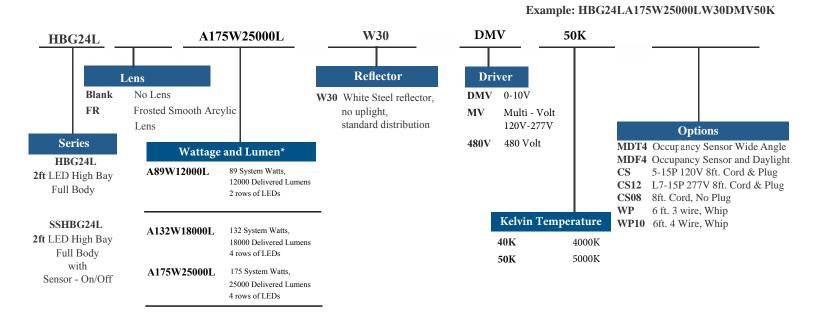

#### **INTENDED USE**

LED Industrial high bay is a fully accessorized open frame fixture perfect for warehouse lighting. Premium full specular mirrored reflectors provide efficient lighting and maximum throw for medium to high mount applications. Built tough for industrial applications. Fully accessorized.

#### CONSTRUCTION

Galvanized steel body. Code gage. Premium, full specular mirrored reflector with protective film. Multiple KOs and Access plate on back for rapid wiring.

# HBG Series LED Industrial High Bay Open Frame

**DIMENSIONS** All dimensions are inches. Specifications subject to change without notice.

2 Rows of LEDs

Saylite 2055 Luna Rd. Suite 142 Carrollton, TX 75006 Phone: 972-247-3171 Fax: 972-247-0200 www.saylite.com email: sales@saylite.com