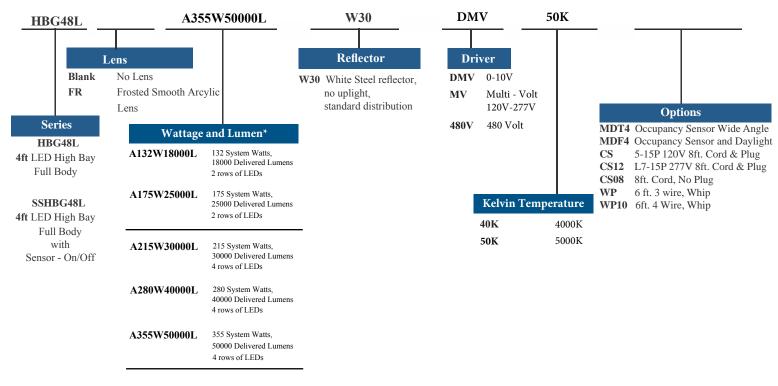

## ORDERING INFORMATION

#### Example: HBG48LA355W50000LW30DMV50K

\*Consult Factory for different wattages.

| Catalog Number: |  |
|-----------------|--|
| Notes:          |  |

### **ORDERING INFORMATION**

\*Consult Factory for different wattages.

| Catalog Number: |  |
|-----------------|--|
| Notes:          |  |

Texas Fluorescents Reinvented