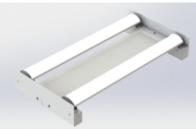

#### DIMENSIONS : L x H in inches

4ft Housing: 46.26L x 3.62Dp

| Cata | alog Number: |  |  |
|------|--------------|--|--|
| Note | es:          |  |  |

**Dimensions : L x H in inches** 2ft Housing: 21.09L x 3.62Dp

### DIMENSIONS

All dimensions are inches. Specifications subject to change without notice.

Saylite 2055 Luna Rd. Suite 142 Carrollton, TX 75006 Phone: 972-247-3171 Fax: 972-247-0200 www.saylite.com email: sales@saylite.com