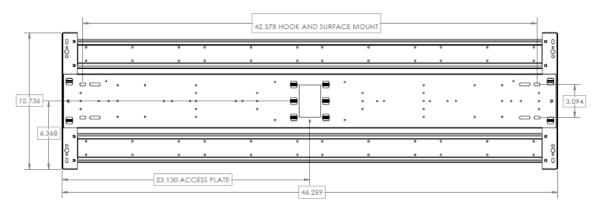

#### DIMENSIONS : L x H in inches

4ft Housing: 46.26L x 3.62Dp

# HBG Series LED Industrial High Bay Open Frame

**DIMENSIONS** All dimensions are inches. Specifications subject to change without notice.

2 Rows of LEDs

Saylite 2055 Luna Rd. Suite 142 Carrollton, TX 75006 Phone: 972-247-3171 Fax: 972-247-0200 www.saylite.com email: sales@saylite.com

### DIMENSIONS

All dimensions are inches. Specifications subject to change without notice.

Saylite 2055 Luna Rd. Suite 142 Carrollton, TX 75006 Phone: 972-247-3171 Fax: 972-247-0200 www.saylite.com email: sales@saylite.com