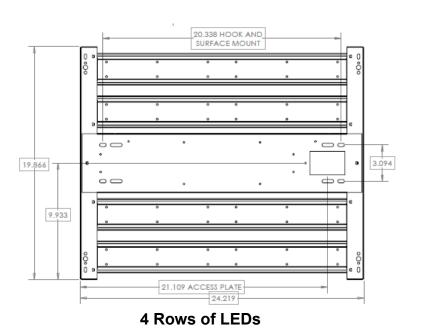

### DIMENSIONS

All dimensions are inches. Specifications subject to change without notice.

Saylite 2055 Luna Rd. Suite 142 Carrollton, TX 75006 Phone: 972-247-3171 Fax: 972-247-0200 www.saylite.com email: sales@saylite.com