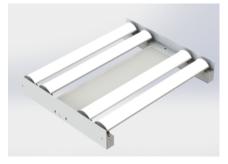

#### **INTENDED USE**

LED Industrial high bay is a fully accessorized open frame fixture perfect for warehouse lighting. Premium full specular mirrored reflectors provide efficient lighting and maximum throw for medium to high mount applications. Built tough for industrial applications. Fully accessorized.

#### CONSTRUCTION

Galvanized steel body. Code gage. Premium, full specular mirrored reflector with protective film. Multiple KOs and Access plate on back for rapid wiring.

| Cata | alog Number: |  |  |
|------|--------------|--|--|
| Note | es:          |  |  |

**Dimensions : L x H in inches** 2ft Housing: 21.09L x 3.62Dp