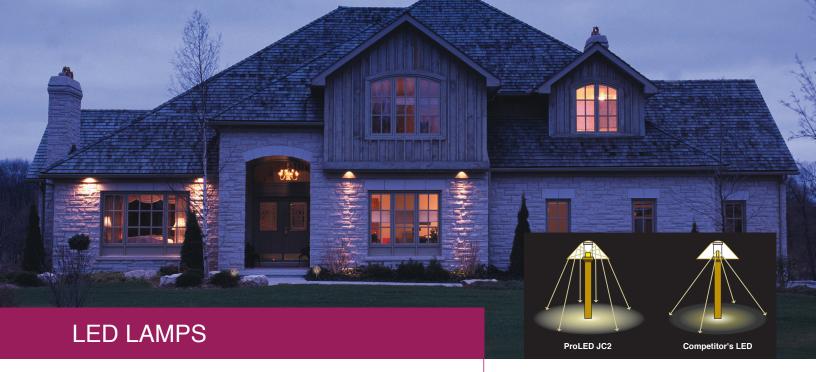

Uniformly illuminates pathways creating a more attractive appearance

**High Output JC Lamp** 

**IP65 Rated For Outdoor Use** 

20-Year Lamp Warranty When Installed With Sollos Fixture

Applications: Path Lighting Spread Lighting

Suitable for use in sealed metal landscape fixtures.