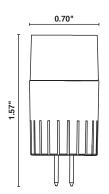

## **Ordering Information**

|   | Watt | Base | Product # | Product Code  | Description                 | Volts | Color<br>Temp. | CRI | Lumens | Useful<br>Life* | Pkg.<br>Qty. | Diameter | MOL   | Equivalent<br>Wattage |
|---|------|------|-----------|---------------|-----------------------------|-------|----------------|-----|--------|-----------------|--------------|----------|-------|-----------------------|
| 0 | 2.3  | G4   | 81109     | JC2/827/LED2  | Omnidirectional, IP65 Rated | 10-15 | 2700           | 82  | 250    | 40,000          | 1/10         | 0.70"    | 1.57" | 20                    |
| 0 | 2.3  | G4   | 81108     | JC20/2WW/LED2 | Omnidirectional, IP65 Rated | 10-15 | 3000           | 82  | 250    | 40,000          | 1/10         | 0.70"    | 1.57" | 20                    |