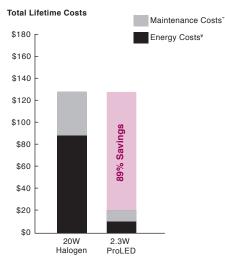

## **Energy Savings Comparison**

Maintenance costs based on 15 minutes at \$40 per/hr
¥ Energy costs based on \$0.11 kWh