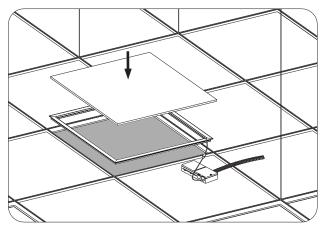

## **INSTALLATION GUIDE**

Remove the ceiling plaster slab.

② Feed the main AC wire in driver terminal block respectively, connect the LED Frame light and driver. (see operation guide)

Fix the LED Frame light into lightgage steel joist, cover the ceiling plaster slab.

Make sure the LED Frame light is firmly fixed, turn on the power.