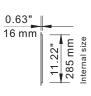

#### **Product Description**

LED Frame light cast the right light in any commercial setting. The slim profile fixtures are available in 1' x 4', 2' x 2' or 2' x 4' sizes and can save up to 50% of energy usage compared to traditional fluorescent fixtures. Standard 0-10V dimming capability allows greater energy-savings.

# **ORDERING CODE DEFINITION**

| EXAMPLE: HY-PE-2X4P-3W3CCT |                     |      |                               |                                       |  |  |
|----------------------------|---------------------|------|-------------------------------|---------------------------------------|--|--|
| Company Code               | Product             | Size | Power:                        | сст                                   |  |  |
| НҮ                         | PE: LED Frame Light | 1x4P | 3W:<br>20W/30W/40W Selectable | 3CCT Selectable:<br>3000K/4000K/5000K |  |  |
|                            |                     | 2x2P |                               |                                       |  |  |
|                            |                     | 2x4P | 3W: 30W/40W/50W Selectable    |                                       |  |  |