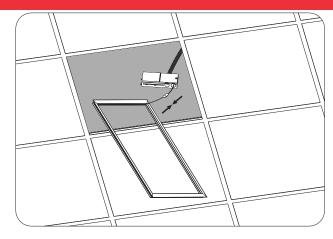

## **INSTALLATION GUIDE**

Remove the ceiling plaster slab.

② Feed the main AC wire in driver terminal block respectively, connect the LED Frame light and driver. (see operation guide)

Fix the LED Frame light into lightgage steel joist, cover the ceiling plaster slab.