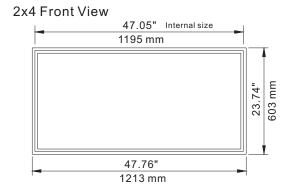

--------------------|------|-------------------------------|---------------------------------------|--|--|
| Company Code               | Product             | Size | Power:                        | сст                                   |  |  |
| НҮ                         | PE: LED Frame Light | 1x4P | 3W:<br>20W/30W/40W Selectable | 3CCT Selectable:<br>3000K/4000K/5000K |  |  |
|                            |                     | 2x2P |                               |                                       |  |  |
|                            |                     | 2x4P | 3W: 30W/40W/50W Selectable    |                                       |  |  |



| Project Name: |       |  |
|---------------|-------|--|
| Date:         | Note: |  |

# **LED FRAME LIGHT - PE Series**

### DIMENSION





1x4 Front View









## **INSTALLATION GUIDE**



Remove the ceiling plaster slab.



② Feed the main AC wire in driver terminal block respectively, connect the LED Frame light and driver. (see operation guide)



Fix the LED Frame light into lightgage steel joist, cover the ceiling plaster slab.



Make sure the LED Frame light is firmly fixed, turn on the power.