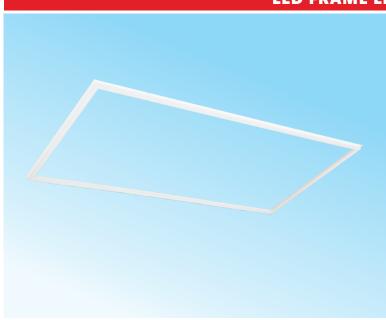

# **LED FRAME LIGHT - PE Series**

#### **Product Description**

LED Frame light cast the right light in any commercial setting. The slim profile fixtures are available in 1' x 4', 2' x 2' or 2' x 4' sizes and can save up to 50% of energy usage compared to traditional fluorescent fixtures. Standard 0-10V dimming capability allows greater energy-savings.