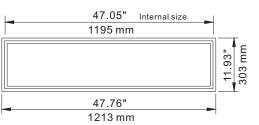

|------|-------------------------------|---------------------------------------|--|--|
| Company Code               | Product             | Size | Power:                        | сст                                   |  |  |
| НҮ                         | PE: LED Frame Light | 1x4P | 3W:<br>20W/30W/40W Selectable | 3CCT Selectable:<br>3000K/4000K/5000K |  |  |
|                            |                     | 2x2P |                               |                                       |  |  |
|                            |                     | 2x4P | 3W: 30W/40W/50W Selectable    |                                       |  |  |



| Project Name: |       |  |
|---------------|-------|--|
| Date:         | Note: |  |

# **LED FRAME LIGHT - PE Series**

### DIMENSION





1x4 Front View









## **INSTALLATION GUIDE**



Remove the ceiling plaster slab.



② Feed the main AC wire in driver terminal block respectively, connect the LED Frame light and driver. (see operation guide)



Fix the LED Frame light into lightgage steel joist, cover the ceiling plaster slab.



Make sure the LED Frame light is firmly fixed, turn on the power.