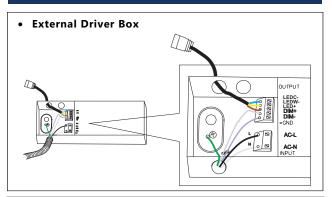

# 

For the product with Slide Switch of CCT or power selection, please select the CCT or power needed before installation. (Ignore these steps if without the function)

## **INSTALLATION GUIDE**

Remove the ceiling plaster slab.

② Feed the main AC wire in driver terminal block respectively, connect the LED Frame light and driver. (see operation guide)

Fix the LED Frame light into lightgage steel joist, cover the ceiling plaster slab.