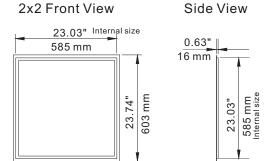

------------------|------|-------------------------------|---------------------------------------|--|--|
| Company Code               | Product             | Size | Power:                        | сст                                   |  |  |
| НҮ                         | PE: LED Frame Light | 1x4P | 3W:<br>20W/30W/40W Selectable | 3CCT Selectable:<br>3000K/4000K/5000K |  |  |
|                            |                     | 2x2P |                               |                                       |  |  |
|                            |                     | 2x4P | 3W: 30W/40W/50W Selectable    |                                       |  |  |



| Project Name: |       |  |
|---------------|-------|--|
| Date:         | Note: |  |

# **LED FRAME LIGHT - PE Series**

### DIMENSION





1x4 Front View









## **INSTALLATION GUIDE**



Remove the ceiling plaster slab.



② Feed the main AC wire in driver terminal block respectively, connect the LED Frame light and driver. (see operation guide)



Fix the LED Frame light into lightgage steel joist, cover the ceiling plaster slab.



Make sure the LED Frame light is firmly fixed, turn on the power.