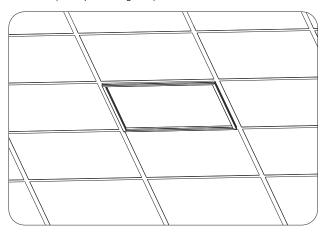

W:<br>20W/30W/40W Selectable | 3CCT Selectable:<br>3000K/4000K/5000K |  |  |
|                            |                     | 2x2P |                               |                                       |  |  |
|                            |                     | 2x4P | 3W: 30W/40W/50W Selectable    |                                       |  |  |



| Project Name: |       |  |
|---------------|-------|--|
| Date:         | Note: |  |

# **LED FRAME LIGHT - PE Series**

### DIMENSION





1x4 Front View









## **INSTALLATION GUIDE**



Remove the ceiling plaster slab.



② Feed the main AC wire in driver terminal block respectively, connect the LED Frame light and driver. (see operation guide)



Fix the LED Frame light into lightgage steel joist, cover the ceiling plaster slab.



Make sure the LED Frame light is firmly fixed, turn on the power.