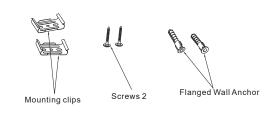

#### **ACCESSORIES**

| Optional Hanging Ki | Optional Hanging Kit (Not Come with Light/Purchase Separately) |                  |  |  |  |  |
|---------------------|----------------------------------------------------------------|------------------|--|--|--|--|
| Screws 1            | Suspension Cable Base                                          | Suspension Cable |  |  |  |  |

#### A Surface mount installation

1.Drill the hole on the ceiling with diameter of  $\emptyset 6 mm$ 

2.Drill the anchoring into the opened hole with a nail hammer

4. Align the back of the lamp with the clips on the ceiling and install the fixture to the mounting clips

#### **B** Suspendsion installation

1. Drill the hole on the ceiling with diameter of Ø6mm

2. Drill the anchoring into the opened hole with a nail hammer

3. Use screws 1 to lock suspension cable base on the ceiling. Loop wire around base. Lock the cable by turning the end cap.

4. Install the mounting clip to the suspsion cable with screw 2

5. Install the fixture to the mounting clips. Press the small round tube of the suspension cable and pull the cable to adjust the height of the fixture as needed.