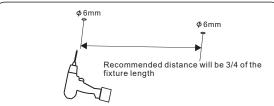

#### A Surface mount installation

1.Drill the hole on the ceiling with diameter of  $\emptyset 6 mm$ 

2.Drill the anchoring into the opened hole with a nail hammer

4. Align the back of the lamp with the clips on the ceiling and install the fixture to the mounting clips