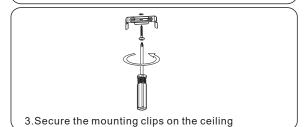

#### **B** Suspendsion installation

1. Drill the hole on the ceiling with diameter of Ø6mm

2. Drill the anchoring into the opened hole with a nail hammer

3. Use screws 1 to lock suspension cable base on the ceiling. Loop wire around base. Lock the cable by turning the end cap.

4. Install the mounting clip to the suspsion cable with screw 2

5. Install the fixture to the mounting clips. Press the small round tube of the suspension cable and pull the cable to adjust the height of the fixture as needed.