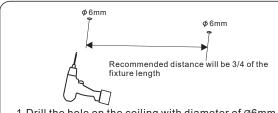

#### A Surface mount installation

1.Drill the hole on the ceiling with diameter of  $\emptyset 6 mm$ 

2.Drill the anchoring into the opened hole with a nail hammer

4. Align the back of the lamp with the clips on the ceiling and install the fixture to the mounting clips

#### **B** Suspendsion installation

1. Drill the hole on the ceiling with diameter of Ø6mm

2. Drill the anchoring into the opened hole with a nail hammer

3. Use screws 1 to lock suspension cable base on the ceiling. Loop wire around base. Lock the cable by turning the end cap.