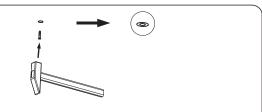

#### A Surface mount installation

1.Drill the hole on the ceiling with diameter of  $\emptyset 6 mm$ 

2.Drill the anchoring into the opened hole with a nail hammer

4. Align the back of the lamp with the clips on the ceiling and install the fixture to the mounting clips

#### **B** Suspendsion installation

1. Drill the hole on the ceiling with diameter of Ø6mm

2. Drill the anchoring into the opened hole with a nail hammer

3. Use screws 1 to lock suspension cable base on the ceiling. Loop wire around base. Lock the cable by turning the end cap.