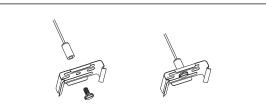

4. Install the mounting clip to the suspsion cable with screw 2

5. Install the fixture to the mounting clips. Press the small round tube of the suspension cable and pull the cable to adjust the height of the fixture as needed.