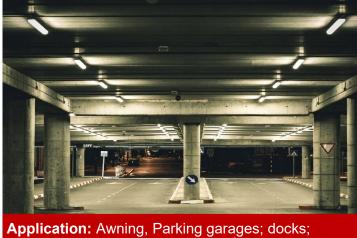

## **LED Waterproof Integrated Linear Light**

subway station; canopy; walk-in refrigerators and etc.

### **FEATURE**

- Waterproof IP65: ideal economical choice for wet and damp location (indoors or outdoors)
- Body: Durable 6063 extruded aluminum for efficient heat dissipation
- Easy Installation: back mounting clip for easy and quick installation