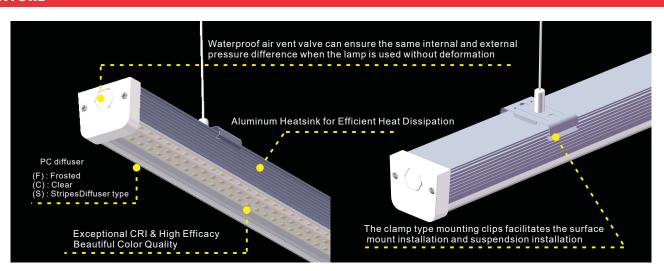

### **FEATURE**

- Waterproof IP65: ideal economical choice for wet and damp location (indoors or outdoors)
- Body: Durable 6063 extruded aluminum for efficient heat dissipation
- Easy Installation: back mounting clip for easy and quick installation

#### **FEATURE**