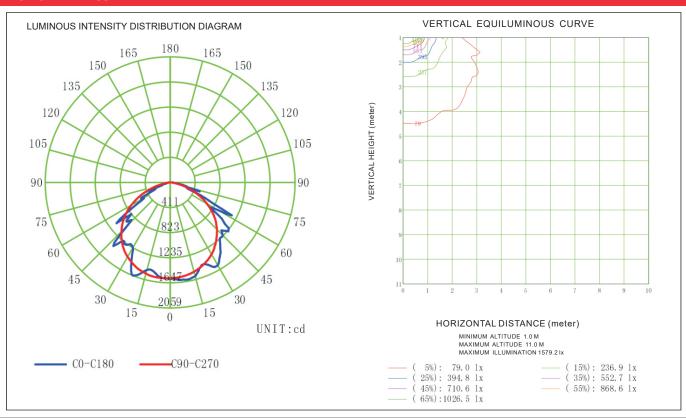

| 20                   |  |  |
| Weight                 | 29 lbs                                     | 53 lbs               |  |  |

#### **ORDERING CODE DEFINITION**

| EXAMPLE: HY-WPINT-4FT-36W-XXK |                                            |      |        |         |  |  |
|-------------------------------|--------------------------------------------|------|--------|---------|--|--|
| Company Code                  | Product                                    | Size | Power: | сст     |  |  |
| НҮ                            | WPINT : LED Waterproof<br>Integrated Light | 4FT  | 36W    | - 6500K |  |  |
|                               |                                            | 8FT  | 72W    |         |  |  |

#### **PRODUCT DIMENSION**



#### **FEATURE**



#### **PHOTOMETRICS**



#### **INSTALLATION GUIDE**

#### A Surface mount installation



1.Drill the hole on the ceiling with diameter of  $\emptyset 6 mm$ 



2.Drill the anchoring into the opened hole with a nail hammer





4. Align the back of the lamp with the clips on the ceiling and install the fixture to the mounting clips

#### **B** Suspendsion installation



1. Drill the hole on the ceiling with diameter of Ø6mm



2. Drill the anchoring into the opened hole with a nail hammer



3. Use screws 1 to lock suspension cable base on the ceiling. Loop wire around base. Lock the cable by turning the end cap.



4. Install the mounting clip to the suspsion cable with screw 2



5. Install the fixture to the mounting clips. Press the small round tube of the suspension cable and pull the cable to adjust the