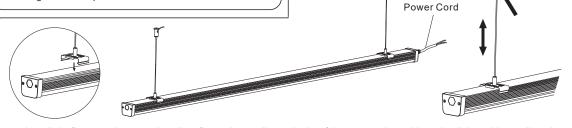

#### **INSTALLATION GUIDE**

#### **B** Suspendsion installation

1. Drill the hole on the ceiling with diameter of Ø6mm

2. Drill the anchoring into the opened hole with a nail hammer

3. Use screws 1 to lock suspension cable base on the ceiling. Loop wire around base. Lock the cable by turning the end cap.

4. Install the mounting clip to the suspsion cable with screw 2

5. Install the fixture to the mounting clips. Press the small round tube of the suspension cable and pull the cable to adjust the height of the fixture as needed.