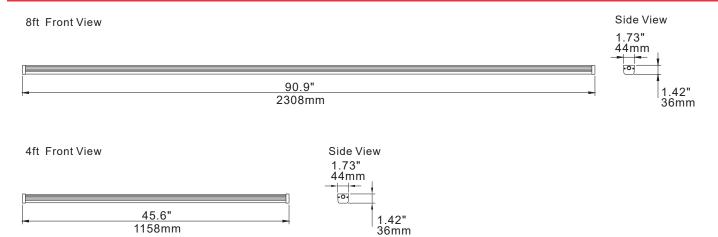

| 20                                         | 20                   |  |  |
| Weight                 | 29 lbs                                     | 53 lbs               |  |  |

#### **ORDERING CODE DEFINITION**

| EXAMPLE: HY-WPINT-4FT-36W-XXK |                                            |      |        |         |  |  |
|-------------------------------|--------------------------------------------|------|--------|---------|--|--|
| Company Code                  | Product                                    | Size | Power: | сст     |  |  |
| НҮ                            | WPINT : LED Waterproof<br>Integrated Light | 4FT  | 36W    | - 6500K |  |  |
|                               |                                            | 8FT  | 72W    |         |  |  |

#### **PRODUCT DIMENSION**



#### **FEATURE**



#### **PHOTOMETRICS**



#### **INSTALLATION GUIDE**

#### A Surface mount installation



1.Drill the hole on the ceiling with diameter of  $\emptyset 6 mm$ 



2.Drill the anchoring into the opened hole with a nail hammer





4. Align the back of the lamp with the clips on the ceiling and install the fixture to the mounting clips

#### **B** Suspendsion installation



1. Drill the hole on the ceiling with diameter of Ø6mm



2. Drill the anchoring into the opened hole with a nail hammer



3. Use screws 1 to lock suspension cable base on the ceiling. Loop wire around base. Lock the cable by turning the end cap.



4. Install the mounting clip to the suspsion cable with screw 2



5. Install the fixture to the mounting clips. Press the small round tube of the suspe