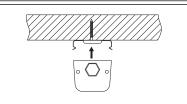

#### A Surface mount installation

1.Drill the hole on the ceiling with diameter of  $\emptyset 6 mm$ 

2.Drill the anchoring into the opened hole with a nail hammer

4. Align the back of the lamp with the clips on the ceiling and install the fixture to the mounting clips

#### **B** Suspendsion installation

1. Drill the hole on the ceiling with diameter of Ø6mm

2. Drill the anchoring into the opened hole with a nail hammer

3. Use screws 1 to lock suspension cable base on the ceiling. Loop wire around base. Lock the cable by turning the end cap.