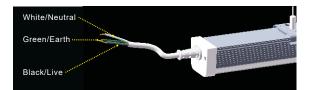

tallation



1.Drill the hole on the ceiling with diameter of  $\emptyset 6 mm$ 



2.Drill the anchoring into the opened hole with a nail hammer





4. Align the back of the lamp with the clips on the ceiling and install the fixture to the mounting clips

#### **B** Suspendsion installation



1. Drill the hole on the ceiling with diameter of Ø6mm



2. Drill the anchoring into the opened hole with a nail hammer



3. Use screws 1 to lock suspension cable base on the ceiling. Loop wire around base. Lock the cable by turning the end cap.



4. Install the mounting clip to the suspsion cable with screw 2



5. Install the fixture to the mounting clips. Press the small round tube of the suspension cable and pull the cable to adjust the height of the fixture as needed.

#### C Wiring Guide