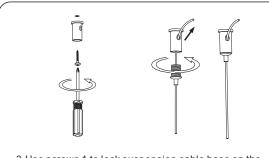

#### **B** Suspendsion installation

1. Drill the hole on the ceiling with diameter of Ø6mm

2. Drill the anchoring into the opened hole with a nail hammer

3. Use screws 1 to lock suspension cable base on the ceiling. Loop wire around base. Lock the cable by turning the end cap.

4. Install the mounting clip to the suspsion cable with screw 2

5. Install the fixture to the mounting clips. Press the small round tube of the suspension cable and pull the cable to adjust the height of the fixture as needed.