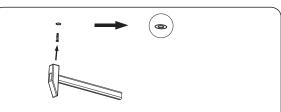

#### A Surface mount installation

1.Drill the hole on the ceiling with diameter of  $\emptyset 6 mm$ 

2.Drill the anchoring into the opened hole with a nail hammer

4. Align the back of the lamp with the clips on the ceiling and install the fixture to the mounting clips

#### **B** Suspendsion installation

1. Drill the hole on the ceiling with diameter of Ø6mm

2. Drill the anchoring into the opened hole with a nail hammer

3. Use screws 1 to lock suspension cable base on the ceiling. Loop wire around base. Lock the cable by turning the end cap.