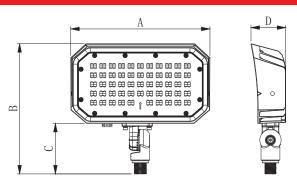

### DIMENSIONS

|     | А    | В    | С    | D    |
|-----|------|------|------|------|
| 15W | 5.1" | 6.1" | 3.3" | 1.8" |
| 30W | 7.0" | 7.2" | 3.3" | 2.0" |
| 50W | 9.0" | 8.4" | 2.2" | 2.3" |