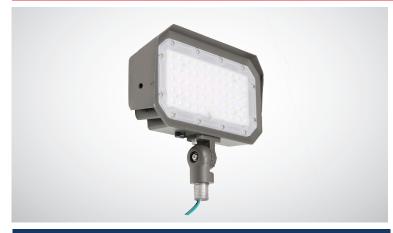

# LED FLOOD LIGHT

## FEATURE

The slim compact LED Flood Light has die cast aluminum housing, which also acts as a heat sink, designed to ensure high efficiency and abundant cooling by natural convection passive airflow. It is a great replacement for a wide range of security, commercial and residential lighting applications.