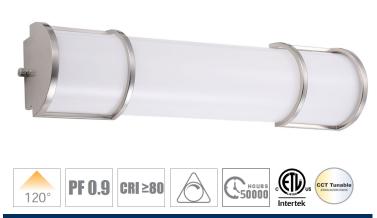

## Feature

- Damp Location rated
- 5-year limited warranty
- Comes in 3 sizes: 18", 24"and 36"
- CCT Selectable by dip switch: 3000K, 4000K and 5000K
- Has smooth dimming capabilities ranging from 10% to 100%
- Quick and easy Installation. Can be installed both vertically and horizontally

| Specifications         |                                           |                               |                               |
|------------------------|-------------------------------------------|-------------------------------|-------------------------------|
| Model                  | HYA-VL01-18IN20W-CCT-NK                   | HYA-VL01-24IN25W-CCT-NK       | HYA-VL01-36IN30W-CCT-NK       |
| Power                  | 20W                                       | 25W                           | 30W                           |
| Size                   | 18″                                       | 24″                           | 36″                           |
| Lumens                 | 1400LM                                    | 1750LM                        | 2100LM                        |
| Max input current      | 0.19A                                     | 0.28A                         | 0.27A                         |
| Input Voltage          | 120 V                                     |                               |                               |
| Housing                | Brushed Nickle+Opal Acrylic               |                               |                               |
| Dimming                | Triac Dimming (10%-100%)                  |                               |                               |
| Protecting Rating      | IP20 ( For indoor use ONLY)               |                               |                               |
| Power Factor           | 0.9+                                      |                               |                               |
| Beam Angle             | 120°                                      |                               |                               |
| CCT                    | 3000K/4000K/5000K                         |                               |                               |
| CRI                    | 80+                                       |                               |                               |
| Surge protection DM/CM | 1.25 kV / 1.25 kV                         |                               |                               |
| Working Life           | Lumen Maintenance over 70% @50,000+ hours |                               |                               |
| Oper. Temperature      | -4°F to 104°F (-20°C to 40°C)             |                               |                               |
| Qty/Package            | 4                                         | 4                             | 4                             |
| Package Dim            | 20.47 in x 16.34 in x 12.6 in             | 27.17 in x 16.34 in x 12.6 in | 38.79 in x 16.34 in x 12.6 in |
| Package Weight         | 22.97LB                                   | 24.18 LB                      | 32.17 LB                      |