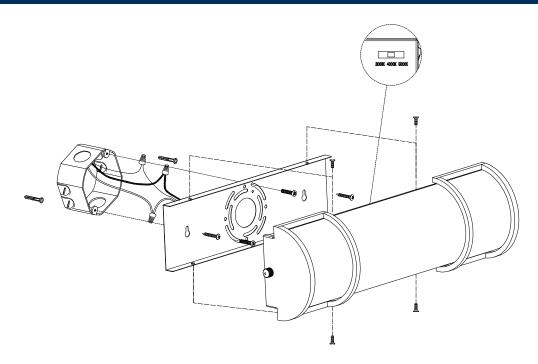

| -4°F to 104°F (-20°C to 40°C)             |                               |                               |
| Qty/Package            | 4                                         | 4                             | 4                             |
| Package Dim            | 20.47 in x 16.34 in x 12.6 in             | 27.17 in x 16.34 in x 12.6 in | 38.79 in x 16.34 in x 12.6 in |
| Package Weight         | 22.97LB                                   | 24.18 LB                      | 32.17 LB                      |

HONYA LIGHTING | MODEL: LED VANITY LIGHT

Address: 31 Commercial St Plainview NY 11803 | Tel: 516-832-1016 | Fax: 516-832-1018 | www.honyalighting.com



Project Name: \_\_\_\_\_ Date: \_\_\_\_\_ Note:\_

## **LED Ultra Slim Downlight - USDL Series**



### **Installation Guide**