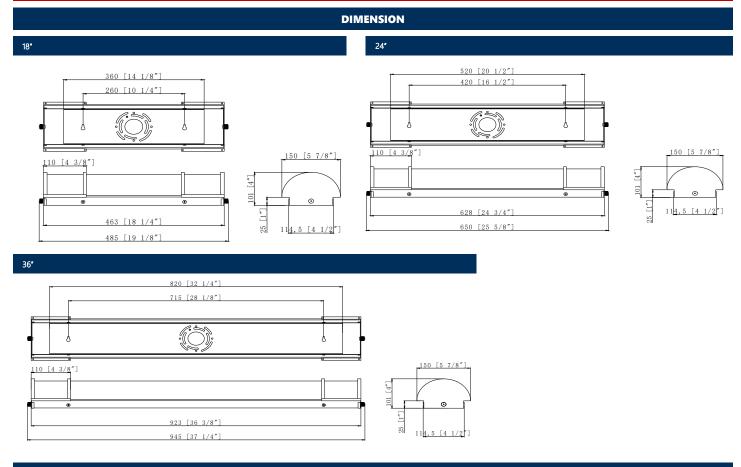

## Feature

- Damp Location rated
- 5-year limited warranty
- Comes in 3 sizes: 18", 24"and 36"
- CCT Selectable by dip switch: 3000K, 4000K and 5000K
- Has smooth dimming capabilities ranging from 10% to 100%
- Quick and easy Installation. Can be installed both vertically and horizontally

| Specifications         |                                           |                               |                               |
|------------------------|-------------------------------------------|-------------------------------|-------------------------------|
| Model                  | HYA-VL01-18IN20W-CCT-NK                   | HYA-VL01-24IN25W-CCT-NK       | HYA-VL01-36IN30W-CCT-NK       |
| Power                  | 20W                                       | 25W                           | 30W                           |
| Size                   | 18″                                       | 24″                           | 36″                           |
| Lumens                 | 1400LM                                    | 1750LM                        | 2100LM                        |
| Max input current      | 0.19A                                     | 0.28A                         | 0.27A                         |
| Input Voltage          | 120 V                                     |                               |                               |
| Housing                | Brushed Nickle+Opal Acrylic               |                               |                               |
| Dimming                | Triac Dimming (10%-100%)                  |                               |                               |
| Protecting Rating      | IP20 ( For indoor use ONLY)               |                               |                               |
| Power Factor           | 0.9+                                      |                               |                               |
| Beam Angle             | 120°                                      |                               |                               |
| CCT                    | 3000K/4000K/5000K                         |                               |                               |
| CRI                    | 80+                                       |                               |                               |
| Surge protection DM/CM | 1.25 kV / 1.25 kV                         |                               |                               |
| Working Life           | Lumen Maintenance over 70% @50,000+ hours |                               |                               |
| Oper. Temperature      | -4°F to 104°F (-20°C to 40°C)             |                               |                               |
| Qty/Package            | 4                                         | 4                             | 4                             |
| Package Dim            | 20.47 in x 16.34 in x 12.6 in             | 27.17 in x 16.34 in x 12.6 in | 38.79 in x 16.34 in x 12.6 in |
| Package Weight         | 22.97LB                                   | 24.18 LB                      | 32.17 LB                      |