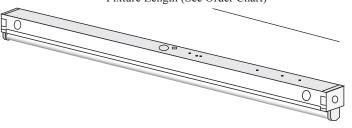

# **DIMENSIONS**

All dimensions are inches. Specifications subject to change without notice.

Fixture Length (See Order Chart)

Catalog Number:
Notes:

www.texasfluorescents.com emaiil: sales@texasfluorescents.com

## SIZE W x L x H in inches (mm)

1.62W x 1.62H (40 x 40)

Fixture length = lamp(s) length