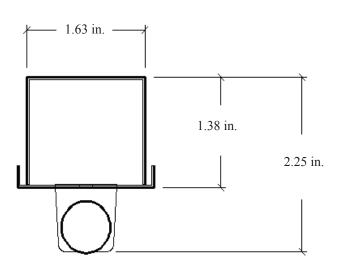

# **DIMENSIONS**

All dimensions are inches. Specifications subject to change without notice.

Fixture Length (See Order Chart)

Catalog Number:
Notes:

www.texasfluorescents.com emaiil: sales@texasfluorescents.com

## SIZE W x L x H in inches (mm)

1.62W x 1.62H (40 x 40)

Fixture length = lamp(s) length