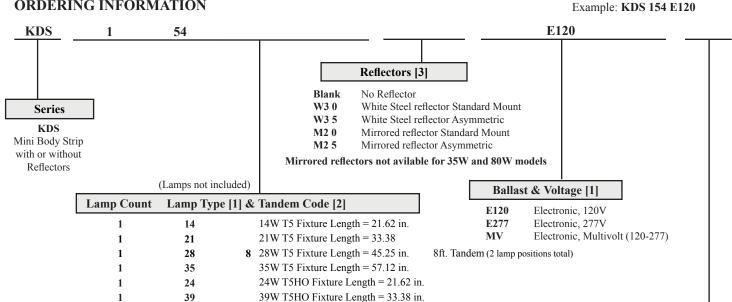

# ORDERING INFORMATION

80W T5HO Fixture Length = 57.12 in.

8 54W T5HO Fixture Length = 45.25 in. 8ft. Tandem (2 lamp positions total)

Tandems not stocked. Contact factory for availbility.

WP 6 ft. 3 wire 18 gauge whip CS 8ft. 3/18 3 prong (5-15P) cord & plug

Options [1]

D Ballast Disconnect

[1] See end of T02Strip section for many additional lamps, ballasts, finishes, and options.

54 80

- [2] Tandem doubles length and lamp count. Same lamps in cross section, additional lamps end to end.
- [3] Custom reflectors available to create any light distribution.

- Single unit length and tandem length fixtures available.
- T5 and T5HO lamp styles.
- W3x, economical white steel reflectors, for abusive locations Two styles: symmetric and asymmetric
- M2, premium full specular (mirrored) reflectors, for maximum efficiency Two styles: symmetric and asymmetric