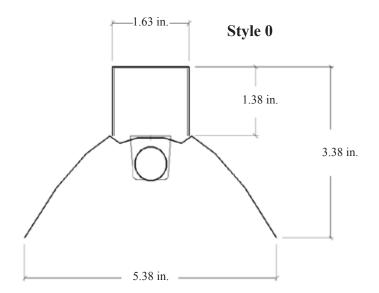

# **DIMENSIONS**

All dimensions are inches. Specifications subject to change without notice.

Fixture Length (See Order Chart)

Catalog Number:
Notes:

www.texasfluorescents.com emaiil: sales@texasfluorescents.com

- Single unit length and tandem length fixtures available.
- T5 and T5HO lamp styles.
- W3x, economical white steel reflectors, for abusive locations Two styles: symmetric and asymmetric
- M2, premium full specular (mirrored) reflectors, for maximum efficiency Two styles: symmetric and asymmetric