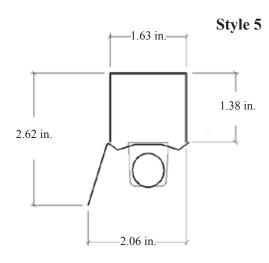

## SIZE W x L x H in inches (mm)

1.62W x 1.62H (40 x 40)

Fixture length = lamp(s) length

# **DIMENSIONS**

All dimensions are inches. Specifications subject to change without notice.

Fixture Length (See Order Chart)

Catalog Number:
Notes:

www.texasfluorescents.com emaiil: sales@texasfluorescents.com