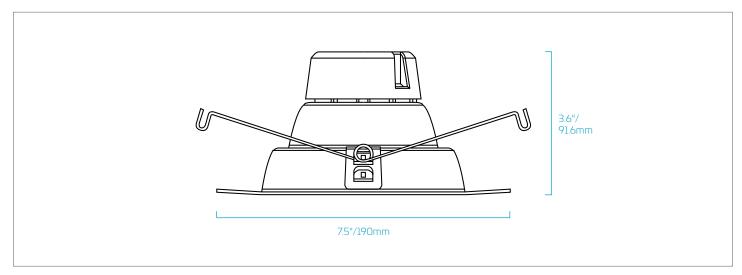

%
- ENERGY STAR® Approved
- Rated for Damp and Wet Locations

### **Applications**

- Healthcare
- Hospitality
- Office
- Property Management
- Residential
- Retail

#### Ordering Information

| Order<br>Code | Item #                | Lm    | W   | CCT   | CRI | MOL   | Life/Hrs | Replaces<br>Incan. | ENERGY<br>STAR |
|---------------|-----------------------|-------|-----|-------|-----|-------|----------|--------------------|----------------|
| 09327         | LED-DK6-15W930-DIM-G5 | 900   | 15W | 3000K | 90+ | 3.61" | 35K      | 65W BR             | *              |
| 09367         | LED-DK6-17W827-DIM-G5 | 1,200 | 17W | 2700K | 80+ | 7.5"  | 35K      | 90W BR             | *              |

★ ENERGY STAR® Approved























# DK: 5/6" LED Downlight Kit

#### **Dimensions**



#### **Photometrics**