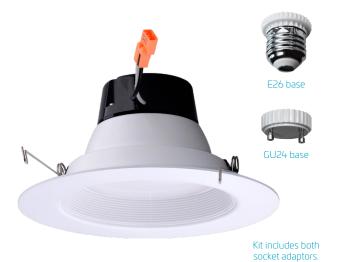

#### **Features**

- Ultra-efficient LED Downlight Kit designed to retrofit into exisiting incandescent recessed downlights
- Integrated LEDs reduce energy consumption up to 80%
- Fits many popular 5" & 6" recessed downlight fixtures
- Integrated white trim with both medium base (E26) and GU24 socket adapters (included) for direct replacement
- Lifetime exceeds 35,000 hrs
- Lasts up to 30X longer than traditional incandescent
- Choice of warm white or cool white color temperatures
- Instant-on, no warm-up time

#### Ordering Information

| Order<br>Code | Item #                | Lm    | W   | CCT   | CRI | MOL   | Life/Hrs | Replaces<br>Incan. | ENERGY<br>STAR |
|---------------|-----------------------|-------|-----|-------|-----|-------|----------|--------------------|----------------|
| 09327         | LED-DK6-15W930-DIM-G5 | 900   | 15W | 3000K | 90+ | 3.61" | 35K      | 65W BR             | *              |
| 09367         | LED-DK6-17W827-DIM-G5 | 1,200 | 17W | 2700K | 80+ | 7.5"  | 35K      | 90W BR             | *              |